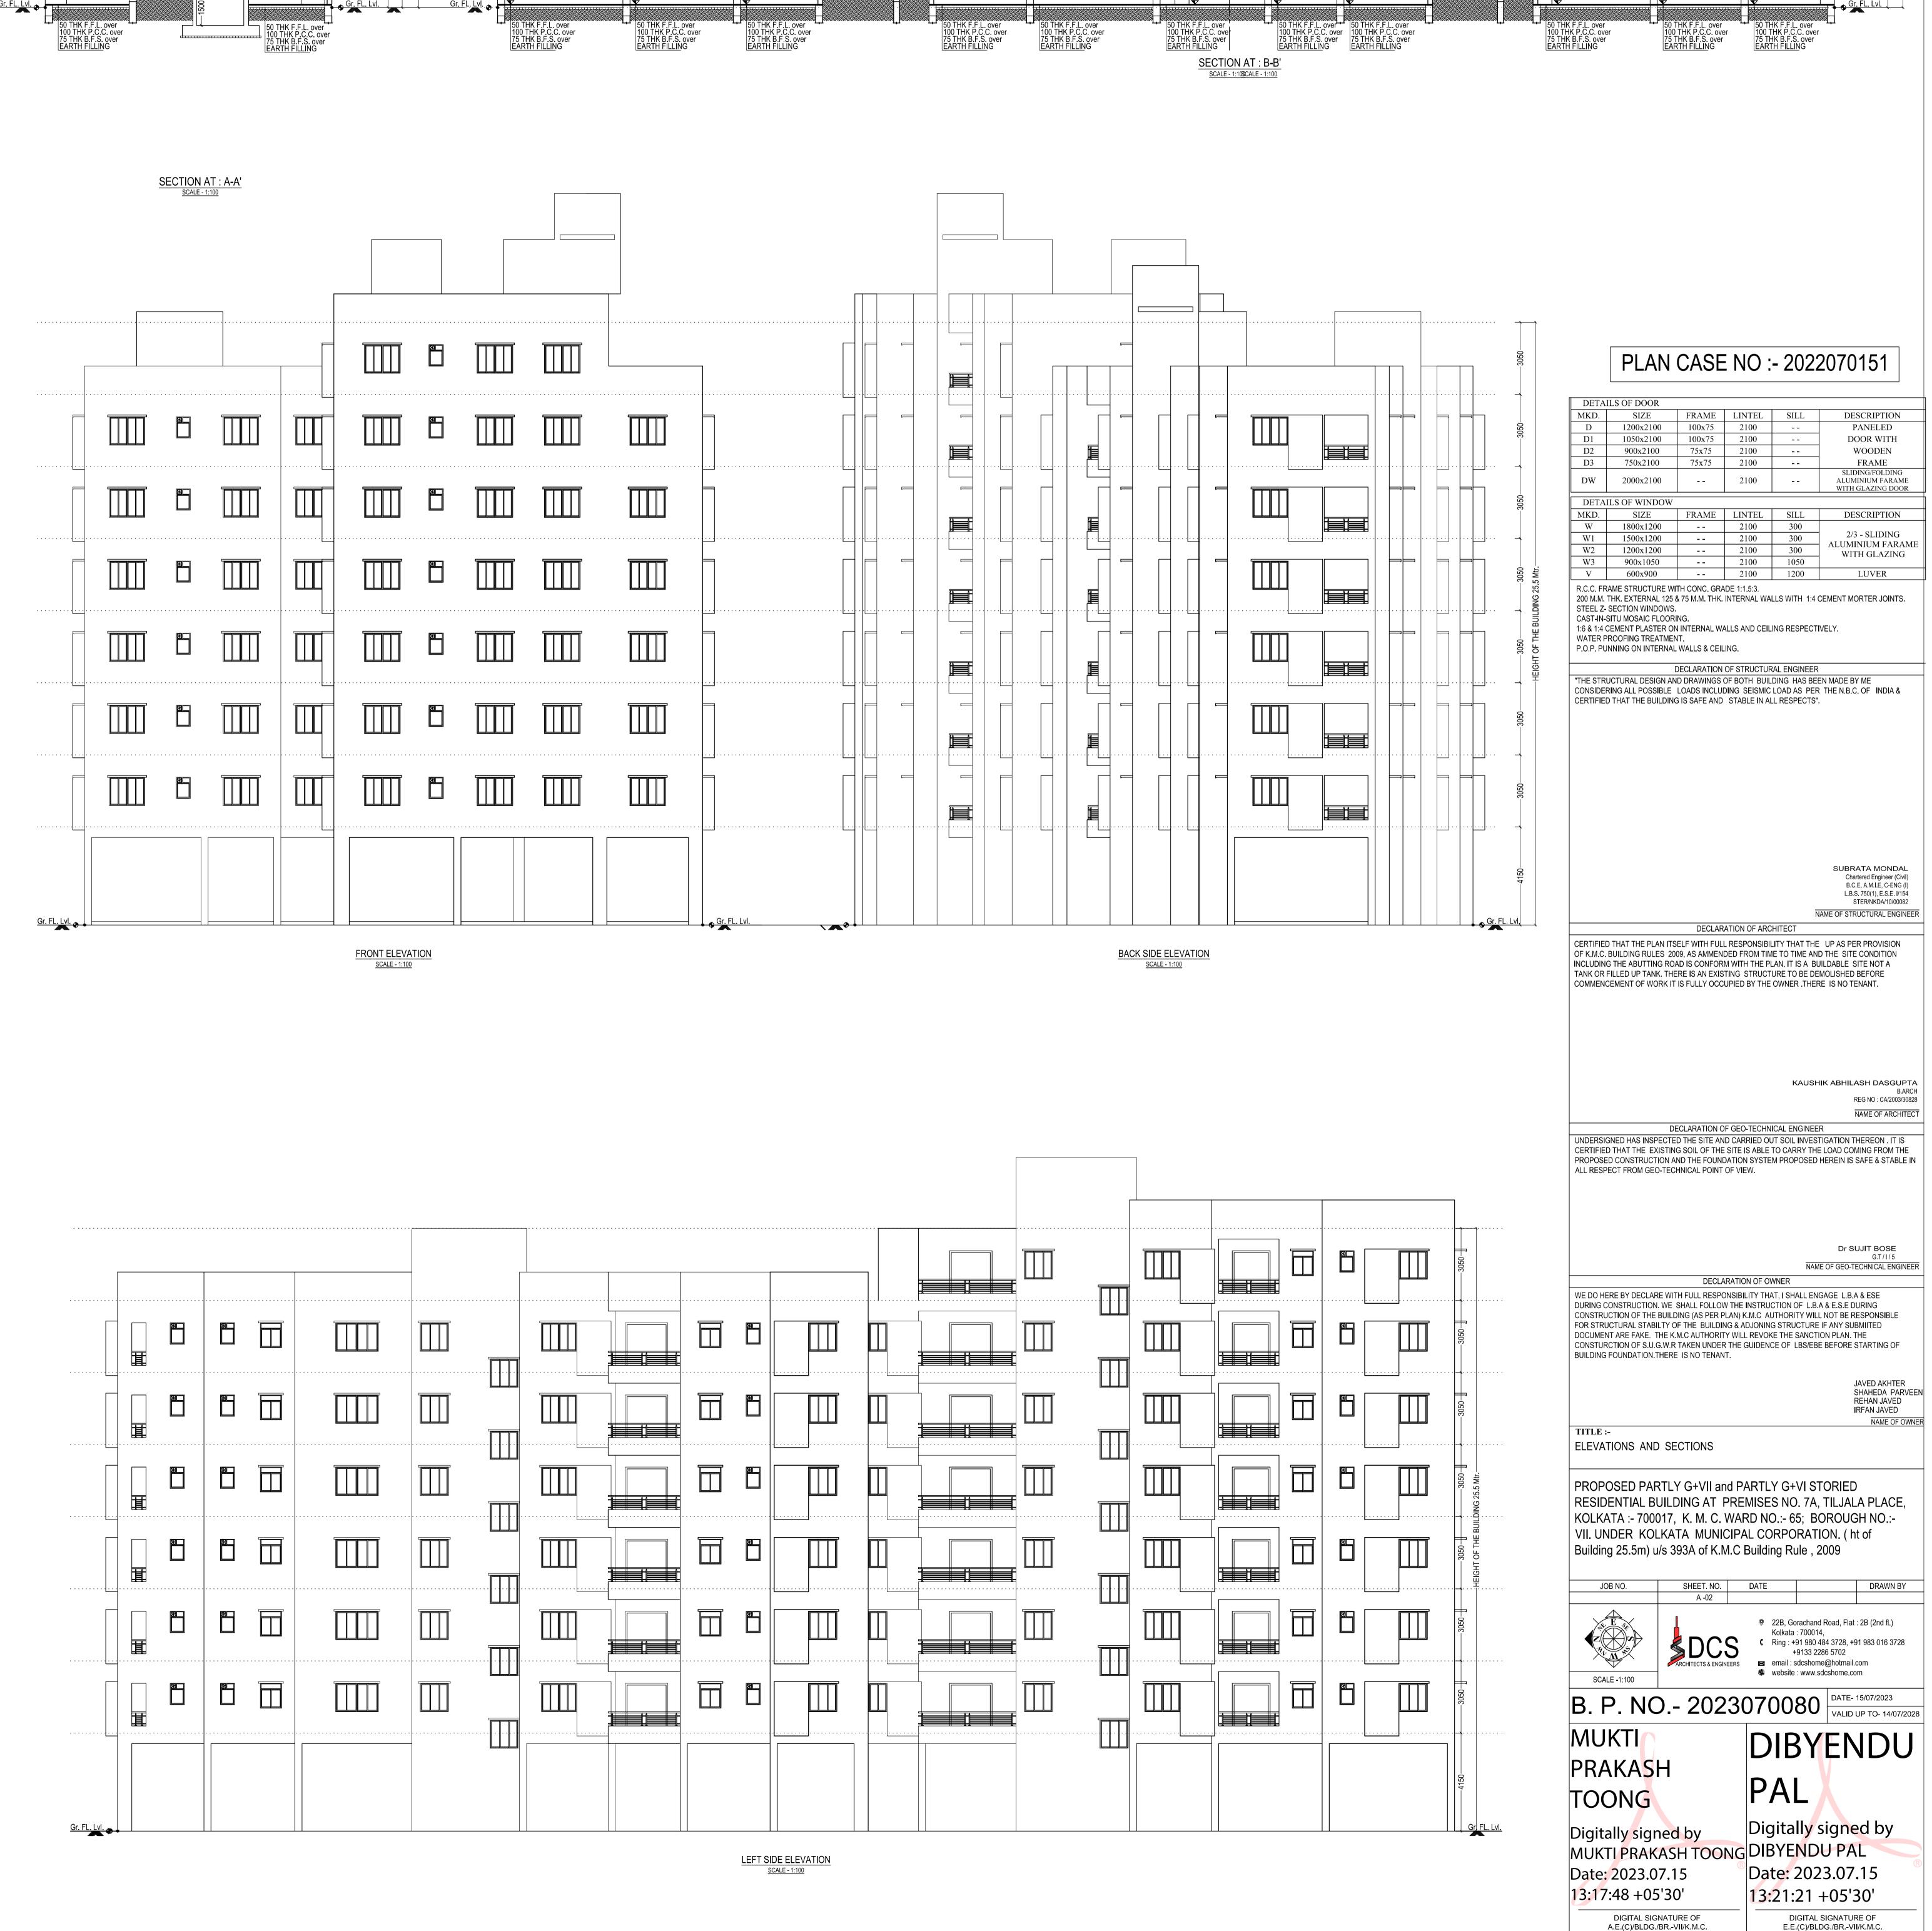

|                                                                                                                                                                                                                                                                                                                                                                                                                                                                                                                                                                                                                                                                                                                                                                                                                                                                                                                                                                                                                                                                                                                                                                                                                                                                                                                                                                                                                                                                                                                                                                                                                                                                                                                                                                                                                                                                                                                                                                                                                                                                                                                             | PAF                                                                                                                                                                                                                                                                  | RT - B                                                                            |                                               |                                                                        |                                                                                                                                                                                                                 |                                                                                                                                        |                                          |                                                                               |
|-----------------------------------------------------------------------------------------------------------------------------------------------------------------------------------------------------------------------------------------------------------------------------------------------------------------------------------------------------------------------------------------------------------------------------------------------------------------------------------------------------------------------------------------------------------------------------------------------------------------------------------------------------------------------------------------------------------------------------------------------------------------------------------------------------------------------------------------------------------------------------------------------------------------------------------------------------------------------------------------------------------------------------------------------------------------------------------------------------------------------------------------------------------------------------------------------------------------------------------------------------------------------------------------------------------------------------------------------------------------------------------------------------------------------------------------------------------------------------------------------------------------------------------------------------------------------------------------------------------------------------------------------------------------------------------------------------------------------------------------------------------------------------------------------------------------------------------------------------------------------------------------------------------------------------------------------------------------------------------------------------------------------------------------------------------------------------------------------------------------------------|----------------------------------------------------------------------------------------------------------------------------------------------------------------------------------------------------------------------------------------------------------------------|-----------------------------------------------------------------------------------|-----------------------------------------------|------------------------------------------------------------------------|-----------------------------------------------------------------------------------------------------------------------------------------------------------------------------------------------------------------|----------------------------------------------------------------------------------------------------------------------------------------|------------------------------------------|-------------------------------------------------------------------------------|
| DECLARATION<br>25, REGD. AT :A.R.A. CALCUTTA,<br>BEING NO : 11378 & YEAR : 2011.                                                                                                                                                                                                                                                                                                                                                                                                                                                                                                                                                                                                                                                                                                                                                                                                                                                                                                                                                                                                                                                                                                                                                                                                                                                                                                                                                                                                                                                                                                                                                                                                                                                                                                                                                                                                                                                                                                                                                                                                                                            |                                                                                                                                                                                                                                                                      | REA OF LAND<br>AREA OF LAI                                                        | ND (as per door                               | ()                                                                     | · 306 14-6 44                                                                                                                                                                                                   | 9.95sft (2067.071 m²)                                                                                                                  |                                          |                                                                               |
| ECLARATION.<br>1606-2015 REGD. AT : A R SEALDAH                                                                                                                                                                                                                                                                                                                                                                                                                                                                                                                                                                                                                                                                                                                                                                                                                                                                                                                                                                                                                                                                                                                                                                                                                                                                                                                                                                                                                                                                                                                                                                                                                                                                                                                                                                                                                                                                                                                                                                                                                                                                             | <ul> <li>ii) ENCROACHMENT AREA OF LAND</li> <li>iii) AS PER BOUNDARY DECLARATION</li> <li>iv) STRIP OF LAND AREA</li> <li>iv) Alignment affected Land</li> <li>2. NET LAND AREA</li> <li>3. AREA OF WATER BODY</li> <li>4. i) PERMISSIBLE GROUND COVERAGE</li> </ul> |                                                                                   |                                               |                                                                        | <ul> <li>Solid Frei Folosofi (2007.07 Fm ).</li> <li>NIL.</li> <li>2066.684 m<sup>2</sup></li> <li>(73.718+2.549) =76.267 m<sup>2</sup></li> <li>1.718 m<sup>2</sup></li> <li>2066.684 m<sup>2</sup></li> </ul> |                                                                                                                                        |                                          |                                                                               |
| 3 , BEING NO : 160602640 & YEAR : 2015<br>ND                                                                                                                                                                                                                                                                                                                                                                                                                                                                                                                                                                                                                                                                                                                                                                                                                                                                                                                                                                                                                                                                                                                                                                                                                                                                                                                                                                                                                                                                                                                                                                                                                                                                                                                                                                                                                                                                                                                                                                                                                                                                                |                                                                                                                                                                                                                                                                      |                                                                                   |                                               |                                                                        |                                                                                                                                                                                                                 |                                                                                                                                        |                                          |                                                                               |
| IO : 1606-2018, REGD. AT :A R SEALDAH<br>5.07.2002, PAGES : 18499 TO 18517, BEING<br>′EAR : 2018.                                                                                                                                                                                                                                                                                                                                                                                                                                                                                                                                                                                                                                                                                                                                                                                                                                                                                                                                                                                                                                                                                                                                                                                                                                                                                                                                                                                                                                                                                                                                                                                                                                                                                                                                                                                                                                                                                                                                                                                                                           |                                                                                                                                                                                                                                                                      |                                                                                   |                                               |                                                                        | :96.1525 m²<br>: 1033.34                                                                                                                                                                                        | : 96.1525 m²<br>: 1033.34 m² (50 %)                                                                                                    |                                          |                                                                               |
| IO : 1606-2023, REGD. AT :A.D.S.R. SEALDAH<br>3.04.2023, PAGES : 36454 TO 36467,<br>321 & YEAR : 2023.                                                                                                                                                                                                                                                                                                                                                                                                                                                                                                                                                                                                                                                                                                                                                                                                                                                                                                                                                                                                                                                                                                                                                                                                                                                                                                                                                                                                                                                                                                                                                                                                                                                                                                                                                                                                                                                                                                                                                                                                                      | ii)I<br>5. PR                                                                                                                                                                                                                                                        | PROPOSED                                                                          | GROUND CO<br>GHT                              | VERAGE                                                                 | ∶ 696.668<br>∶ 25.5 Mtr.                                                                                                                                                                                        | m² (33.710 %)                                                                                                                          |                                          |                                                                               |
| T FOR ALIGNMENT AFFECTED AREA.<br>: 1606-2022, REGD. AT :A .D.S.R SEALDAH,                                                                                                                                                                                                                                                                                                                                                                                                                                                                                                                                                                                                                                                                                                                                                                                                                                                                                                                                                                                                                                                                                                                                                                                                                                                                                                                                                                                                                                                                                                                                                                                                                                                                                                                                                                                                                                                                                                                                                                                                                                                  | 6.<br>7. NC                                                                                                                                                                                                                                                          | b) NO OF ST                                                                       |                                               | ch 19.95sft (2067.<br>LY G+VII and PAF<br>S.                           |                                                                                                                                                                                                                 |                                                                                                                                        |                                          |                                                                               |
| GES : 123583 TO 123600, BEING NO :<br>022.                                                                                                                                                                                                                                                                                                                                                                                                                                                                                                                                                                                                                                                                                                                                                                                                                                                                                                                                                                                                                                                                                                                                                                                                                                                                                                                                                                                                                                                                                                                                                                                                                                                                                                                                                                                                                                                                                                                                                                                                                                                                                  | a)                                                                                                                                                                                                                                                                   | ZE OF TENAM<br>BELOW 50 m                                                         | ² : NIL.                                      |                                                                        |                                                                                                                                                                                                                 | e than 50 m² but less th<br>ements - no parking sp                                                                                     |                                          | or area-                                                                      |
| #                                                                                                                                                                                                                                                                                                                                                                                                                                                                                                                                                                                                                                                                                                                                                                                                                                                                                                                                                                                                                                                                                                                                                                                                                                                                                                                                                                                                                                                                                                                                                                                                                                                                                                                                                                                                                                                                                                                                                                                                                                                                                                                           | c)                                                                                                                                                                                                                                                                   | 50 m <sup>2</sup> TO 75 r<br>75 m <sup>2</sup> TO 100<br>100 m <sup>2</sup> TO 20 |                                               | (C)<br>tene                                                            | ement with <u>more</u><br>ement additional                                                                                                                                                                      | ements - no parking sp<br>e than 75 m <sup>2</sup> but less th<br>l <b>one</b> car parking spac<br>e than 100 m <sup>2</sup> floor are | <u>ean 100 m²f</u> or et<br>e.           |                                                                               |
| 000 + 725 + 825 + 675 + 675 + 725 + 825 + 675 + 725 + 725 + 725 + 725 + 725 + 725 + 725 + 725 + 725 + 725 + 725 + 725 + 725 + 725 + 725 + 725 + 725 + 725 + 725 + 725 + 725 + 725 + 725 + 725 + 725 + 725 + 725 + 725 + 725 + 725 + 725 + 725 + 725 + 725 + 725 + 725 + 725 + 725 + 725 + 725 + 725 + 725 + 725 + 725 + 725 + 725 + 725 + 725 + 725 + 725 + 725 + 725 + 725 + 725 + 725 + 725 + 725 + 725 + 725 + 725 + 725 + 725 + 725 + 725 + 725 + 725 + 725 + 725 + 725 + 725 + 725 + 725 + 725 + 725 + 725 + 725 + 725 + 725 + 725 + 725 + 725 + 725 + 725 + 725 + 725 + 725 + 725 + 725 + 725 + 725 + 725 + 725 + 725 + 725 + 725 + 725 + 725 + 725 + 725 + 725 + 725 + 725 + 725 + 725 + 725 + 725 + 725 + 725 + 725 + 725 + 725 + 725 + 725 + 725 + 725 + 725 + 725 + 725 + 725 + 725 + 725 + 725 + 725 + 725 + 725 + 725 + 725 + 725 + 725 + 725 + 725 + 725 + 725 + 725 + 725 + 725 + 725 + 725 + 725 + 725 + 725 + 725 + 725 + 725 + 725 + 725 + 725 + 725 + 725 + 725 + 725 + 725 + 725 + 725 + 725 + 725 + 725 + 725 + 725 + 725 + 725 + 725 + 725 + 725 + 725 + 725 + 725 + 725 + 725 + 725 + 725 + 725 + 725 + 725 + 725 + 725 + 725 + 725 + 725 + 725 + 725 + 725 + 725 + 725 + 725 + 725 + 725 + 725 + 725 + 725 + 725 + 725 + 725 + 725 + 725 + 725 + 725 + 725 + 725 + 725 + 725 + 725 + 725 + 725 + 725 + 725 + 725 + 725 + 725 + 725 + 725 + 725 + 725 + 725 + 725 + 725 + 725 + 725 + 725 + 725 + 725 + 725 + 725 + 725 + 725 + 725 + 725 + 725 + 725 + 725 + 725 + 725 + 725 + 725 + 725 + 725 + 725 + 725 + 725 + 725 + 725 + 725 + 725 + 725 + 725 + 725 + 725 + 725 + 725 + 725 + 725 + 725 + 725 + 725 + 725 + 725 + 725 + 725 + 725 + 725 + 725 + 725 + 725 + 725 + 725 + 725 + 725 + 725 + 725 + 725 + 725 + 725 + 725 + 725 + 725 + 725 + 725 + 725 + 725 + 725 + 725 + 725 + 725 + 725 + 725 + 725 + 725 + 725 + 725 + 725 + 725 + 725 + 725 + 725 + 725 + 725 + 725 + 725 + 725 + 725 + 725 + 725 + 725 + 725 + 725 + 725 + 725 + 725 + 725 + 725 + 725 + 725 + 725 + 725 + 725 + 725 + 725 + 725 + 725 + 725 + 725 + 725 + 725 + 725 + 725 + 725 + 725 + 725 + 725 + 725 + 725 + 725 + 725 | 9. PR                                                                                                                                                                                                                                                                | OPOSED AR                                                                         | EA (RESIDENT                                  | . 100                                                                  |                                                                                                                                                                                                                 | parking space for ever                                                                                                                 |                                          |                                                                               |
|                                                                                                                                                                                                                                                                                                                                                                                                                                                                                                                                                                                                                                                                                                                                                                                                                                                                                                                                                                                                                                                                                                                                                                                                                                                                                                                                                                                                                                                                                                                                                                                                                                                                                                                                                                                                                                                                                                                                                                                                                                                                                                                             |                                                                                                                                                                                                                                                                      | FLOOR<br>MKD                                                                      | TOTAL<br>COVERED<br>AREA                      | SHAFT/<br>LIFT WELL/<br>STAIR DUCT                                     | NET<br>COVERED<br>AREA                                                                                                                                                                                          | EXEMPTION<br>STAIR +<br>STAIR LOBBY                                                                                                    | I AREA<br>LIFT<br>LOBBY                  | NET<br>FLOOR<br>AREA                                                          |
| -3650                                                                                                                                                                                                                                                                                                                                                                                                                                                                                                                                                                                                                                                                                                                                                                                                                                                                                                                                                                                                                                                                                                                                                                                                                                                                                                                                                                                                                                                                                                                                                                                                                                                                                                                                                                                                                                                                                                                                                                                                                                                                                                                       | -                                                                                                                                                                                                                                                                    | Gr Floor<br>1st Floor                                                             | 693.558<br>696.668                            | *****<br>10.8125                                                       | 693.558<br>685.855                                                                                                                                                                                              | 50.938<br>48.125                                                                                                                       | 6.000<br>6.000                           | 636.620<br>631.730                                                            |
|                                                                                                                                                                                                                                                                                                                                                                                                                                                                                                                                                                                                                                                                                                                                                                                                                                                                                                                                                                                                                                                                                                                                                                                                                                                                                                                                                                                                                                                                                                                                                                                                                                                                                                                                                                                                                                                                                                                                                                                                                                                                                                                             | -                                                                                                                                                                                                                                                                    | 2nd Floor<br>3rd Floor<br>4th Floor                                               | 696.668<br>696.668<br>696.668                 | 10.8125<br>10.8125<br>10.8125                                          | 685.855<br>685.855<br>685.855                                                                                                                                                                                   | 48.125<br>48.125<br>48.125                                                                                                             | 6.000<br>6.000<br>6.000                  | 631.730<br>631.730<br>631.730                                                 |
|                                                                                                                                                                                                                                                                                                                                                                                                                                                                                                                                                                                                                                                                                                                                                                                                                                                                                                                                                                                                                                                                                                                                                                                                                                                                                                                                                                                                                                                                                                                                                                                                                                                                                                                                                                                                                                                                                                                                                                                                                                                                                                                             |                                                                                                                                                                                                                                                                      | 5th Floor<br>6th Floor                                                            | 696.668<br>696.668                            | 10.8125<br>10.8125                                                     | 685.855<br>685.855                                                                                                                                                                                              | 48.125<br>48.125                                                                                                                       | 6.000<br>6.000                           | 631.730<br>631.730                                                            |
| -3850                                                                                                                                                                                                                                                                                                                                                                                                                                                                                                                                                                                                                                                                                                                                                                                                                                                                                                                                                                                                                                                                                                                                                                                                                                                                                                                                                                                                                                                                                                                                                                                                                                                                                                                                                                                                                                                                                                                                                                                                                                                                                                                       | 10 T                                                                                                                                                                                                                                                                 | 7th Floor<br>TOTAL                                                                | 193.586<br>5067.149                           | 5<br>69.875<br>CALCULATION (                                           | 188.586<br><b>4997.274</b>                                                                                                                                                                                      | 23.750<br>363.438                                                                                                                      | 3.000<br><b>45.000</b>                   | 161.836<br><b>4588.836</b>                                                    |
|                                                                                                                                                                                                                                                                                                                                                                                                                                                                                                                                                                                                                                                                                                                                                                                                                                                                                                                                                                                                                                                                                                                                                                                                                                                                                                                                                                                                                                                                                                                                                                                                                                                                                                                                                                                                                                                                                                                                                                                                                                                                                                                             | ,                                                                                                                                                                                                                                                                    |                                                                                   |                                               |                                                                        |                                                                                                                                                                                                                 | AREA<br>DDED ACTUAL<br>TENEMEN<br>AREA                                                                                                 | NO. OF                                   | REQUIRED<br>T PARKING                                                         |
|                                                                                                                                                                                                                                                                                                                                                                                                                                                                                                                                                                                                                                                                                                                                                                                                                                                                                                                                                                                                                                                                                                                                                                                                                                                                                                                                                                                                                                                                                                                                                                                                                                                                                                                                                                                                                                                                                                                                                                                                                                                                                                                             |                                                                                                                                                                                                                                                                      | FLAT A<br>FLAT B                                                                  | 95.583<br>99.003                              | 18.992 %<br>18.992 %                                                   | 18.80                                                                                                                                                                                                           | 3113.7362117.805                                                                                                                       | 6<br>6                                   | 6<br>6                                                                        |
|                                                                                                                                                                                                                                                                                                                                                                                                                                                                                                                                                                                                                                                                                                                                                                                                                                                                                                                                                                                                                                                                                                                                                                                                                                                                                                                                                                                                                                                                                                                                                                                                                                                                                                                                                                                                                                                                                                                                                                                                                                                                                                                             | -                                                                                                                                                                                                                                                                    | FLAT C<br>FLAT D<br>FLAT E                                                        | 78.897<br>110.208<br>110.120                  | 18.992         %           18.992         %           18.992         % | 14.98<br>20.93<br>20.91                                                                                                                                                                                         | 0 131.138                                                                                                                              | 6<br>6<br>6                              | 3<br>6<br>6                                                                   |
|                                                                                                                                                                                                                                                                                                                                                                                                                                                                                                                                                                                                                                                                                                                                                                                                                                                                                                                                                                                                                                                                                                                                                                                                                                                                                                                                                                                                                                                                                                                                                                                                                                                                                                                                                                                                                                                                                                                                                                                                                                                                                                                             |                                                                                                                                                                                                                                                                      | FLAT F<br>FLAT G<br>FLAT H                                                        | 105.290<br>97.628<br>44.646                   | 18.992%18.992%18.992%                                                  | 19.99<br>18.54<br>8.479                                                                                                                                                                                         | 1 116.169                                                                                                                              | 6<br>1<br>1                              | 6<br>1<br>0                                                                   |
|                                                                                                                                                                                                                                                                                                                                                                                                                                                                                                                                                                                                                                                                                                                                                                                                                                                                                                                                                                                                                                                                                                                                                                                                                                                                                                                                                                                                                                                                                                                                                                                                                                                                                                                                                                                                                                                                                                                                                                                                                                                                                                                             | l                                                                                                                                                                                                                                                                    |                                                                                   |                                               | NG (Residential)                                                       |                                                                                                                                                                                                                 | : 34 Nos.                                                                                                                              |                                          | · · · · · · · · · · · · · · · · · · ·                                         |
|                                                                                                                                                                                                                                                                                                                                                                                                                                                                                                                                                                                                                                                                                                                                                                                                                                                                                                                                                                                                                                                                                                                                                                                                                                                                                                                                                                                                                                                                                                                                                                                                                                                                                                                                                                                                                                                                                                                                                                                                                                                                                                                             | 12.                                                                                                                                                                                                                                                                  | (I) COVERE<br>(II) TWO LA                                                         | D CAR PAF                                     | RKING<br>IG AT GROUND                                                  |                                                                                                                                                                                                                 | : 19 Nos<br>DVER): [10X2] = 2                                                                                                          |                                          |                                                                               |
| 2950-                                                                                                                                                                                                                                                                                                                                                                                                                                                                                                                                                                                                                                                                                                                                                                                                                                                                                                                                                                                                                                                                                                                                                                                                                                                                                                                                                                                                                                                                                                                                                                                                                                                                                                                                                                                                                                                                                                                                                                                                                                                                                                                       |                                                                                                                                                                                                                                                                      | тот                                                                               |                                               | KING PROVIDE                                                           |                                                                                                                                                                                                                 | : [19+20] =<br><sup>:</sup> 550.706 m <sup>2</sup>                                                                                     | 39 Nos.                                  |                                                                               |
|                                                                                                                                                                                                                                                                                                                                                                                                                                                                                                                                                                                                                                                                                                                                                                                                                                                                                                                                                                                                                                                                                                                                                                                                                                                                                                                                                                                                                                                                                                                                                                                                                                                                                                                                                                                                                                                                                                                                                                                                                                                                                                                             |                                                                                                                                                                                                                                                                      | . PERMISSIB<br>. PROPOSED                                                         |                                               | 4588.836 - 550                                                         | 0.706} / 2066                                                                                                                                                                                                   | : 2<br>5.685 ] = 1.95 < 2                                                                                                              |                                          |                                                                               |
| -3275                                                                                                                                                                                                                                                                                                                                                                                                                                                                                                                                                                                                                                                                                                                                                                                                                                                                                                                                                                                                                                                                                                                                                                                                                                                                                                                                                                                                                                                                                                                                                                                                                                                                                                                                                                                                                                                                                                                                                                                                                                                                                                                       | 16                                                                                                                                                                                                                                                                   | . LIFT MACH                                                                       | d room are<br>line room a                     | REA                                                                    |                                                                                                                                                                                                                 | ÷ 63.278 m²<br>∶ NIL                                                                                                                   |                                          |                                                                               |
|                                                                                                                                                                                                                                                                                                                                                                                                                                                                                                                                                                                                                                                                                                                                                                                                                                                                                                                                                                                                                                                                                                                                                                                                                                                                                                                                                                                                                                                                                                                                                                                                                                                                                                                                                                                                                                                                                                                                                                                                                                                                                                                             | 18                                                                                                                                                                                                                                                                   | . AREA OF C                                                                       |                                               |                                                                        | XEMTED AR                                                                                                                                                                                                       | : 41.655 m <sup>2</sup><br>: 60.700 m <sup>2</sup><br>EA): 123.978 m <sup>2</sup>                                                      | 1                                        |                                                                               |
| 52                                                                                                                                                                                                                                                                                                                                                                                                                                                                                                                                                                                                                                                                                                                                                                                                                                                                                                                                                                                                                                                                                                                                                                                                                                                                                                                                                                                                                                                                                                                                                                                                                                                                                                                                                                                                                                                                                                                                                                                                                                                                                                                          | 20<br>21                                                                                                                                                                                                                                                             | . LIFT MACH<br>. TOTAL COI                                                        | IINE ROOM S<br>MMON AREA                      | TAIR AREA                                                              |                                                                                                                                                                                                                 | <sup>∶</sup> NIL<br>∶ 709.697 m <sup>2</sup><br>∶ 696.668 m <sup>2</sup>                                                               | !                                        |                                                                               |
| 2625                                                                                                                                                                                                                                                                                                                                                                                                                                                                                                                                                                                                                                                                                                                                                                                                                                                                                                                                                                                                                                                                                                                                                                                                                                                                                                                                                                                                                                                                                                                                                                                                                                                                                                                                                                                                                                                                                                                                                                                                                                                                                                                        |                                                                                                                                                                                                                                                                      | . TERRACE .<br>. TREE COVE                                                        |                                               | լd 258.194 m²)                                                         |                                                                                                                                                                                                                 | ÷ 300.518 m <sup>2</sup>                                                                                                               |                                          |                                                                               |
| 1825                                                                                                                                                                                                                                                                                                                                                                                                                                                                                                                                                                                                                                                                                                                                                                                                                                                                                                                                                                                                                                                                                                                                                                                                                                                                                                                                                                                                                                                                                                                                                                                                                                                                                                                                                                                                                                                                                                                                                                                                                                                                                                                        |                                                                                                                                                                                                                                                                      |                                                                                   |                                               |                                                                        | SPECIFICAT                                                                                                                                                                                                      |                                                                                                                                        |                                          |                                                                               |
|                                                                                                                                                                                                                                                                                                                                                                                                                                                                                                                                                                                                                                                                                                                                                                                                                                                                                                                                                                                                                                                                                                                                                                                                                                                                                                                                                                                                                                                                                                                                                                                                                                                                                                                                                                                                                                                                                                                                                                                                                                                                                                                             |                                                                                                                                                                                                                                                                      | 200 M.M. TH<br>STEEL Z- S                                                         | HK. EXTERNAL                                  | OWS.                                                                   |                                                                                                                                                                                                                 | WALLS WITH 1:4 C                                                                                                                       | EMENT MOR                                | TER JOINTS.                                                                   |
|                                                                                                                                                                                                                                                                                                                                                                                                                                                                                                                                                                                                                                                                                                                                                                                                                                                                                                                                                                                                                                                                                                                                                                                                                                                                                                                                                                                                                                                                                                                                                                                                                                                                                                                                                                                                                                                                                                                                                                                                                                                                                                                             |                                                                                                                                                                                                                                                                      | 1:6 & 1:4 CE<br>WATER PR                                                          | OOFING TREA                                   | ER ON INTERNAL<br>TMENT.                                               |                                                                                                                                                                                                                 | CEILING RESPECTIN                                                                                                                      | /ELY.                                    |                                                                               |
|                                                                                                                                                                                                                                                                                                                                                                                                                                                                                                                                                                                                                                                                                                                                                                                                                                                                                                                                                                                                                                                                                                                                                                                                                                                                                                                                                                                                                                                                                                                                                                                                                                                                                                                                                                                                                                                                                                                                                                                                                                                                                                                             |                                                                                                                                                                                                                                                                      |                                                                                   |                                               |                                                                        | ION OF STRUC                                                                                                                                                                                                    | CTURAL ENGINEER<br>BUILDING HAS BEE                                                                                                    | EN MADE BY N                             | ЛЕ                                                                            |
|                                                                                                                                                                                                                                                                                                                                                                                                                                                                                                                                                                                                                                                                                                                                                                                                                                                                                                                                                                                                                                                                                                                                                                                                                                                                                                                                                                                                                                                                                                                                                                                                                                                                                                                                                                                                                                                                                                                                                                                                                                                                                                                             |                                                                                                                                                                                                                                                                      | 1                                                                                 |                                               |                                                                        |                                                                                                                                                                                                                 | SMIC LOAD AS PER<br>IN ALL RESPECTS".                                                                                                  |                                          | DF INDIA &                                                                    |
|                                                                                                                                                                                                                                                                                                                                                                                                                                                                                                                                                                                                                                                                                                                                                                                                                                                                                                                                                                                                                                                                                                                                                                                                                                                                                                                                                                                                                                                                                                                                                                                                                                                                                                                                                                                                                                                                                                                                                                                                                                                                                                                             |                                                                                                                                                                                                                                                                      |                                                                                   |                                               |                                                                        |                                                                                                                                                                                                                 |                                                                                                                                        |                                          |                                                                               |
| 3650                                                                                                                                                                                                                                                                                                                                                                                                                                                                                                                                                                                                                                                                                                                                                                                                                                                                                                                                                                                                                                                                                                                                                                                                                                                                                                                                                                                                                                                                                                                                                                                                                                                                                                                                                                                                                                                                                                                                                                                                                                                                                                                        |                                                                                                                                                                                                                                                                      |                                                                                   |                                               |                                                                        |                                                                                                                                                                                                                 |                                                                                                                                        | Charter<br>B.C.E,                        | FA MONDAL<br>ed Engineer (Civil)<br>A.M.I.E, C-ENG (I)<br>50(1), E.S.E. I/154 |
| 39                                                                                                                                                                                                                                                                                                                                                                                                                                                                                                                                                                                                                                                                                                                                                                                                                                                                                                                                                                                                                                                                                                                                                                                                                                                                                                                                                                                                                                                                                                                                                                                                                                                                                                                                                                                                                                                                                                                                                                                                                                                                                                                          |                                                                                                                                                                                                                                                                      |                                                                                   |                                               |                                                                        |                                                                                                                                                                                                                 |                                                                                                                                        | STE                                      | R/NKDA/10/00082                                                               |
|                                                                                                                                                                                                                                                                                                                                                                                                                                                                                                                                                                                                                                                                                                                                                                                                                                                                                                                                                                                                                                                                                                                                                                                                                                                                                                                                                                                                                                                                                                                                                                                                                                                                                                                                                                                                                                                                                                                                                                                                                                                                                                                             |                                                                                                                                                                                                                                                                      | 1                                                                                 |                                               | N ITSELF WITH F                                                        |                                                                                                                                                                                                                 | ARCHITECT<br>ISIBILITY THAT THE<br>// TIME TO TIME ANI                                                                                 |                                          |                                                                               |
| 1200                                                                                                                                                                                                                                                                                                                                                                                                                                                                                                                                                                                                                                                                                                                                                                                                                                                                                                                                                                                                                                                                                                                                                                                                                                                                                                                                                                                                                                                                                                                                                                                                                                                                                                                                                                                                                                                                                                                                                                                                                                                                                                                        |                                                                                                                                                                                                                                                                      | INCLUDING<br>TANK OR F                                                            | THE ABUTTIN                                   | G ROAD IS CONF<br>(. THERE IS AN E                                     | FORM WITH TH<br>EXISTING STR                                                                                                                                                                                    | HE PLAN. IT IS A BU<br>UCTURE TO BE DE<br>THE OWNER .THEF                                                                              | IILDABLE SIT<br>MOLISHED BE              | E NOT A<br>FORE                                                               |
| O. H. W. RESERVOIR<br>for DOMESTIC USE<br>CAP 1800 gal                                                                                                                                                                                                                                                                                                                                                                                                                                                                                                                                                                                                                                                                                                                                                                                                                                                                                                                                                                                                                                                                                                                                                                                                                                                                                                                                                                                                                                                                                                                                                                                                                                                                                                                                                                                                                                                                                                                                                                                                                                                                      |                                                                                                                                                                                                                                                                      |                                                                                   |                                               |                                                                        |                                                                                                                                                                                                                 |                                                                                                                                        |                                          |                                                                               |
| ternal dim. 2.5X3.35X1.0<br>Juter dim. 2.8X3.65X1.25                                                                                                                                                                                                                                                                                                                                                                                                                                                                                                                                                                                                                                                                                                                                                                                                                                                                                                                                                                                                                                                                                                                                                                                                                                                                                                                                                                                                                                                                                                                                                                                                                                                                                                                                                                                                                                                                                                                                                                                                                                                                        |                                                                                                                                                                                                                                                                      |                                                                                   |                                               |                                                                        |                                                                                                                                                                                                                 | KAUSH                                                                                                                                  | IK ABHILAS                               | H DASGUPTA<br>B.ARCH                                                          |
| -1450                                                                                                                                                                                                                                                                                                                                                                                                                                                                                                                                                                                                                                                                                                                                                                                                                                                                                                                                                                                                                                                                                                                                                                                                                                                                                                                                                                                                                                                                                                                                                                                                                                                                                                                                                                                                                                                                                                                                                                                                                                                                                                                       |                                                                                                                                                                                                                                                                      |                                                                                   |                                               |                                                                        |                                                                                                                                                                                                                 |                                                                                                                                        | NA                                       | G NO : CA/2003/30828                                                          |
|                                                                                                                                                                                                                                                                                                                                                                                                                                                                                                                                                                                                                                                                                                                                                                                                                                                                                                                                                                                                                                                                                                                                                                                                                                                                                                                                                                                                                                                                                                                                                                                                                                                                                                                                                                                                                                                                                                                                                                                                                                                                                                                             |                                                                                                                                                                                                                                                                      | CERTIFIED                                                                         | THAT THE EX                                   | ECTED THE SITE                                                         | AND CARRIE                                                                                                                                                                                                      | CHNICAL ENGINEE<br>D OUT SOIL INVES<br>BLE TO CARRY THE                                                                                | FIGATION THE                             | NG FROM THE                                                                   |
| 3050                                                                                                                                                                                                                                                                                                                                                                                                                                                                                                                                                                                                                                                                                                                                                                                                                                                                                                                                                                                                                                                                                                                                                                                                                                                                                                                                                                                                                                                                                                                                                                                                                                                                                                                                                                                                                                                                                                                                                                                                                                                                                                                        |                                                                                                                                                                                                                                                                      | 1                                                                                 |                                               | ION AND THE FO<br>)-TECHNICAL PO                                       |                                                                                                                                                                                                                 | STEM PROPOSED                                                                                                                          | HEREIN IS SA                             | FE & STABLE IN                                                                |
|                                                                                                                                                                                                                                                                                                                                                                                                                                                                                                                                                                                                                                                                                                                                                                                                                                                                                                                                                                                                                                                                                                                                                                                                                                                                                                                                                                                                                                                                                                                                                                                                                                                                                                                                                                                                                                                                                                                                                                                                                                                                                                                             |                                                                                                                                                                                                                                                                      |                                                                                   |                                               |                                                                        |                                                                                                                                                                                                                 |                                                                                                                                        |                                          |                                                                               |
|                                                                                                                                                                                                                                                                                                                                                                                                                                                                                                                                                                                                                                                                                                                                                                                                                                                                                                                                                                                                                                                                                                                                                                                                                                                                                                                                                                                                                                                                                                                                                                                                                                                                                                                                                                                                                                                                                                                                                                                                                                                                                                                             |                                                                                                                                                                                                                                                                      |                                                                                   |                                               |                                                                        |                                                                                                                                                                                                                 |                                                                                                                                        |                                          | IT BOSE                                                                       |
|                                                                                                                                                                                                                                                                                                                                                                                                                                                                                                                                                                                                                                                                                                                                                                                                                                                                                                                                                                                                                                                                                                                                                                                                                                                                                                                                                                                                                                                                                                                                                                                                                                                                                                                                                                                                                                                                                                                                                                                                                                                                                                                             |                                                                                                                                                                                                                                                                      |                                                                                   |                                               |                                                                        |                                                                                                                                                                                                                 |                                                                                                                                        |                                          | G.T/1/5<br>HNICAL ENGINEER                                                    |
|                                                                                                                                                                                                                                                                                                                                                                                                                                                                                                                                                                                                                                                                                                                                                                                                                                                                                                                                                                                                                                                                                                                                                                                                                                                                                                                                                                                                                                                                                                                                                                                                                                                                                                                                                                                                                                                                                                                                                                                                                                                                                                                             |                                                                                                                                                                                                                                                                      | DURING CO                                                                         | ONSTRUCTION                                   | E WITH FULL RE<br>. WE SHALL FOL                                       | LOW THE INS                                                                                                                                                                                                     | THAT, I SHALL ENT<br>TRUCTION OF L.B.                                                                                                  | A & E.S.E DUF                            | RING                                                                          |
|                                                                                                                                                                                                                                                                                                                                                                                                                                                                                                                                                                                                                                                                                                                                                                                                                                                                                                                                                                                                                                                                                                                                                                                                                                                                                                                                                                                                                                                                                                                                                                                                                                                                                                                                                                                                                                                                                                                                                                                                                                                                                                                             |                                                                                                                                                                                                                                                                      | CONSTRUC<br>FOR STRUC<br>DOCUMEN                                                  | CTION OF THE<br>CTURAL STABI<br>T ARE FAKE. T | Building (As Pe<br>Lty of the Bui<br>'He K.M.C Autho                   | er plan) K.M.<br>Lding & Adjo<br>Drity will re                                                                                                                                                                  | C AUTHORITY WILI<br>DNING STRUCTURE<br>EVOKE THE SANCTI                                                                                | NOT BE RES<br>IF ANY SUBM<br>ON PLAN. TH | PONSIBLE<br>IIITED<br>E                                                       |
| <u></u>                                                                                                                                                                                                                                                                                                                                                                                                                                                                                                                                                                                                                                                                                                                                                                                                                                                                                                                                                                                                                                                                                                                                                                                                                                                                                                                                                                                                                                                                                                                                                                                                                                                                                                                                                                                                                                                                                                                                                                                                                                                                                                                     |                                                                                                                                                                                                                                                                      | 1                                                                                 |                                               | G.W.R TAKEN UN<br>THERE IS NO TEI                                      |                                                                                                                                                                                                                 | DENCE OF LBS/EBI                                                                                                                       | E BEFORE ST                              | ARTING OF                                                                     |
|                                                                                                                                                                                                                                                                                                                                                                                                                                                                                                                                                                                                                                                                                                                                                                                                                                                                                                                                                                                                                                                                                                                                                                                                                                                                                                                                                                                                                                                                                                                                                                                                                                                                                                                                                                                                                                                                                                                                                                                                                                                                                                                             |                                                                                                                                                                                                                                                                      |                                                                                   |                                               |                                                                        |                                                                                                                                                                                                                 |                                                                                                                                        | SH                                       | /ED AKHTER<br>AHEDA PARVEEN<br>HAN JAVED                                      |
|                                                                                                                                                                                                                                                                                                                                                                                                                                                                                                                                                                                                                                                                                                                                                                                                                                                                                                                                                                                                                                                                                                                                                                                                                                                                                                                                                                                                                                                                                                                                                                                                                                                                                                                                                                                                                                                                                                                                                                                                                                                                                                                             |                                                                                                                                                                                                                                                                      | TITLE:-                                                                           |                                               |                                                                        |                                                                                                                                                                                                                 |                                                                                                                                        |                                          | AAN JAVED<br>AN JAVED<br>NAME OF OWNER                                        |
|                                                                                                                                                                                                                                                                                                                                                                                                                                                                                                                                                                                                                                                                                                                                                                                                                                                                                                                                                                                                                                                                                                                                                                                                                                                                                                                                                                                                                                                                                                                                                                                                                                                                                                                                                                                                                                                                                                                                                                                                                                                                                                                             |                                                                                                                                                                                                                                                                      | 1st. FLO                                                                          |                                               | TYPICAL 2nd<br>ROOF PI                                                 |                                                                                                                                                                                                                 | FLOOR PL                                                                                                                               | AN, 7th.                                 |                                                                               |
|                                                                                                                                                                                                                                                                                                                                                                                                                                                                                                                                                                                                                                                                                                                                                                                                                                                                                                                                                                                                                                                                                                                                                                                                                                                                                                                                                                                                                                                                                                                                                                                                                                                                                                                                                                                                                                                                                                                                                                                                                                                                                                                             |                                                                                                                                                                                                                                                                      | PROJEC                                                                            | ,                                             | 11                                                                     | _ ,                                                                                                                                                                                                             |                                                                                                                                        |                                          |                                                                               |
| 3600                                                                                                                                                                                                                                                                                                                                                                                                                                                                                                                                                                                                                                                                                                                                                                                                                                                                                                                                                                                                                                                                                                                                                                                                                                                                                                                                                                                                                                                                                                                                                                                                                                                                                                                                                                                                                                                                                                                                                                                                                                                                                                                        |                                                                                                                                                                                                                                                                      |                                                                                   |                                               |                                                                        |                                                                                                                                                                                                                 | RTLY G+VI S<br>ISES NO. 7A                                                                                                             |                                          | NPLACE,                                                                       |
|                                                                                                                                                                                                                                                                                                                                                                                                                                                                                                                                                                                                                                                                                                                                                                                                                                                                                                                                                                                                                                                                                                                                                                                                                                                                                                                                                                                                                                                                                                                                                                                                                                                                                                                                                                                                                                                                                                                                                                                                                                                                                                                             |                                                                                                                                                                                                                                                                      | KOLKA                                                                             | TA :- 700                                     | 017, K.M.                                                              | C. WARD                                                                                                                                                                                                         | NO.:- 65; B<br>CORPORAT                                                                                                                | OROUG                                    | INO.:-                                                                        |
|                                                                                                                                                                                                                                                                                                                                                                                                                                                                                                                                                                                                                                                                                                                                                                                                                                                                                                                                                                                                                                                                                                                                                                                                                                                                                                                                                                                                                                                                                                                                                                                                                                                                                                                                                                                                                                                                                                                                                                                                                                                                                                                             |                                                                                                                                                                                                                                                                      | Building                                                                          | ງ 25.5m) ເ                                    | ı/s 393A of                                                            | K.M.C Bu                                                                                                                                                                                                        | ilding Rule , 2                                                                                                                        | · ·                                      |                                                                               |
| 3975                                                                                                                                                                                                                                                                                                                                                                                                                                                                                                                                                                                                                                                                                                                                                                                                                                                                                                                                                                                                                                                                                                                                                                                                                                                                                                                                                                                                                                                                                                                                                                                                                                                                                                                                                                                                                                                                                                                                                                                                                                                                                                                        |                                                                                                                                                                                                                                                                      |                                                                                   | 3 NO.<br>↑                                    | SHEET. N<br>A -02                                                      |                                                                                                                                                                                                                 | ATE                                                                                                                                    |                                          | DRAWN BY                                                                      |
|                                                                                                                                                                                                                                                                                                                                                                                                                                                                                                                                                                                                                                                                                                                                                                                                                                                                                                                                                                                                                                                                                                                                                                                                                                                                                                                                                                                                                                                                                                                                                                                                                                                                                                                                                                                                                                                                                                                                                                                                                                                                                                                             |                                                                                                                                                                                                                                                                      |                                                                                   | E se                                          |                                                                        | າດ                                                                                                                                                                                                              | <ul> <li>22B, Gorachand<br/>Kolkata : 70001</li> <li>Ring : +91 980 4</li> </ul>                                                       | 4,                                       |                                                                               |
|                                                                                                                                                                                                                                                                                                                                                                                                                                                                                                                                                                                                                                                                                                                                                                                                                                                                                                                                                                                                                                                                                                                                                                                                                                                                                                                                                                                                                                                                                                                                                                                                                                                                                                                                                                                                                                                                                                                                                                                                                                                                                                                             |                                                                                                                                                                                                                                                                      |                                                                                   |                                               |                                                                        | ENGINEERS                                                                                                                                                                                                       | +9133 22<br>email : sdcshom<br>website : www.s                                                                                         | 286 5702<br>ne@hotmail.com               |                                                                               |
|                                                                                                                                                                                                                                                                                                                                                                                                                                                                                                                                                                                                                                                                                                                                                                                                                                                                                                                                                                                                                                                                                                                                                                                                                                                                                                                                                                                                                                                                                                                                                                                                                                                                                                                                                                                                                                                                                                                                                                                                                                                                                                                             |                                                                                                                                                                                                                                                                      |                                                                                   | E-1:100                                       | )<br>)<br>)<br>)                                                       | <u>י</u> רטי                                                                                                                                                                                                    |                                                                                                                                        |                                          | /07/2023                                                                      |
|                                                                                                                                                                                                                                                                                                                                                                                                                                                                                                                                                                                                                                                                                                                                                                                                                                                                                                                                                                                                                                                                                                                                                                                                                                                                                                                                                                                                                                                                                                                                                                                                                                                                                                                                                                                                                                                                                                                                                                                                                                                                                                                             |                                                                                                                                                                                                                                                                      |                                                                                   |                                               | J ZU                                                                   | 230                                                                                                                                                                                                             | 70080                                                                                                                                  |                                          | • TO- 14/07/2028                                                              |
|                                                                                                                                                                                                                                                                                                                                                                                                                                                                                                                                                                                                                                                                                                                                                                                                                                                                                                                                                                                                                                                                                                                                                                                                                                                                                                                                                                                                                                                                                                                                                                                                                                                                                                                                                                                                                                                                                                                                                                                                                                                                                                                             |                                                                                                                                                                                                                                                                      | MU                                                                                |                                               | Digitally si<br>by MUKTI                                               | igned                                                                                                                                                                                                           | DIBY                                                                                                                                   |                                          | ed by                                                                         |
|                                                                                                                                                                                                                                                                                                                                                                                                                                                                                                                                                                                                                                                                                                                                                                                                                                                                                                                                                                                                                                                                                                                                                                                                                                                                                                                                                                                                                                                                                                                                                                                                                                                                                                                                                                                                                                                                                                                                                                                                                                                                                                                             |                                                                                                                                                                                                                                                                      | PRA                                                                               | KA                                            | PRAKASH<br>TOONG                                                       |                                                                                                                                                                                                                 | NDU                                                                                                                                    | PAL                                      | 'ENDU                                                                         |
|                                                                                                                                                                                                                                                                                                                                                                                                                                                                                                                                                                                                                                                                                                                                                                                                                                                                                                                                                                                                                                                                                                                                                                                                                                                                                                                                                                                                                                                                                                                                                                                                                                                                                                                                                                                                                                                                                                                                                                                                                                                                                                                             |                                                                                                                                                                                                                                                                      | SH                                                                                |                                               | Date:                                                                  | 5                                                                                                                                                                                                               |                                                                                                                                        | Date<br>2023                             | :<br>.07.15                                                                   |
|                                                                                                                                                                                                                                                                                                                                                                                                                                                                                                                                                                                                                                                                                                                                                                                                                                                                                                                                                                                                                                                                                                                                                                                                                                                                                                                                                                                                                                                                                                                                                                                                                                                                                                                                                                                                                                                                                                                                                                                                                                                                                                                             |                                                                                                                                                                                                                                                                      | TO                                                                                | ONG                                           | 13:18:12 +                                                             | -05'30'                                                                                                                                                                                                         | ۶AL                                                                                                                                    | 13:2<br>+05'                             | 1:33 ®                                                                        |
|                                                                                                                                                                                                                                                                                                                                                                                                                                                                                                                                                                                                                                                                                                                                                                                                                                                                                                                                                                                                                                                                                                                                                                                                                                                                                                                                                                                                                                                                                                                                                                                                                                                                                                                                                                                                                                                                                                                                                                                                                                                                                                                             |                                                                                                                                                                                                                                                                      | A                                                                                 | DIGITAL SIG<br>A.E.(C)/BLDG./                 | NATURE OF<br>′BRVII/K.M.C.                                             | -                                                                                                                                                                                                               |                                                                                                                                        | SIGNATURE                                | OF                                                                            |
|                                                                                                                                                                                                                                                                                                                                                                                                                                                                                                                                                                                                                                                                                                                                                                                                                                                                                                                                                                                                                                                                                                                                                                                                                                                                                                                                                                                                                                                                                                                                                                                                                                                                                                                                                                                                                                                                                                                                                                                                                                                                                                                             |                                                                                                                                                                                                                                                                      |                                                                                   |                                               |                                                                        |                                                                                                                                                                                                                 |                                                                                                                                        |                                          |                                                                               |