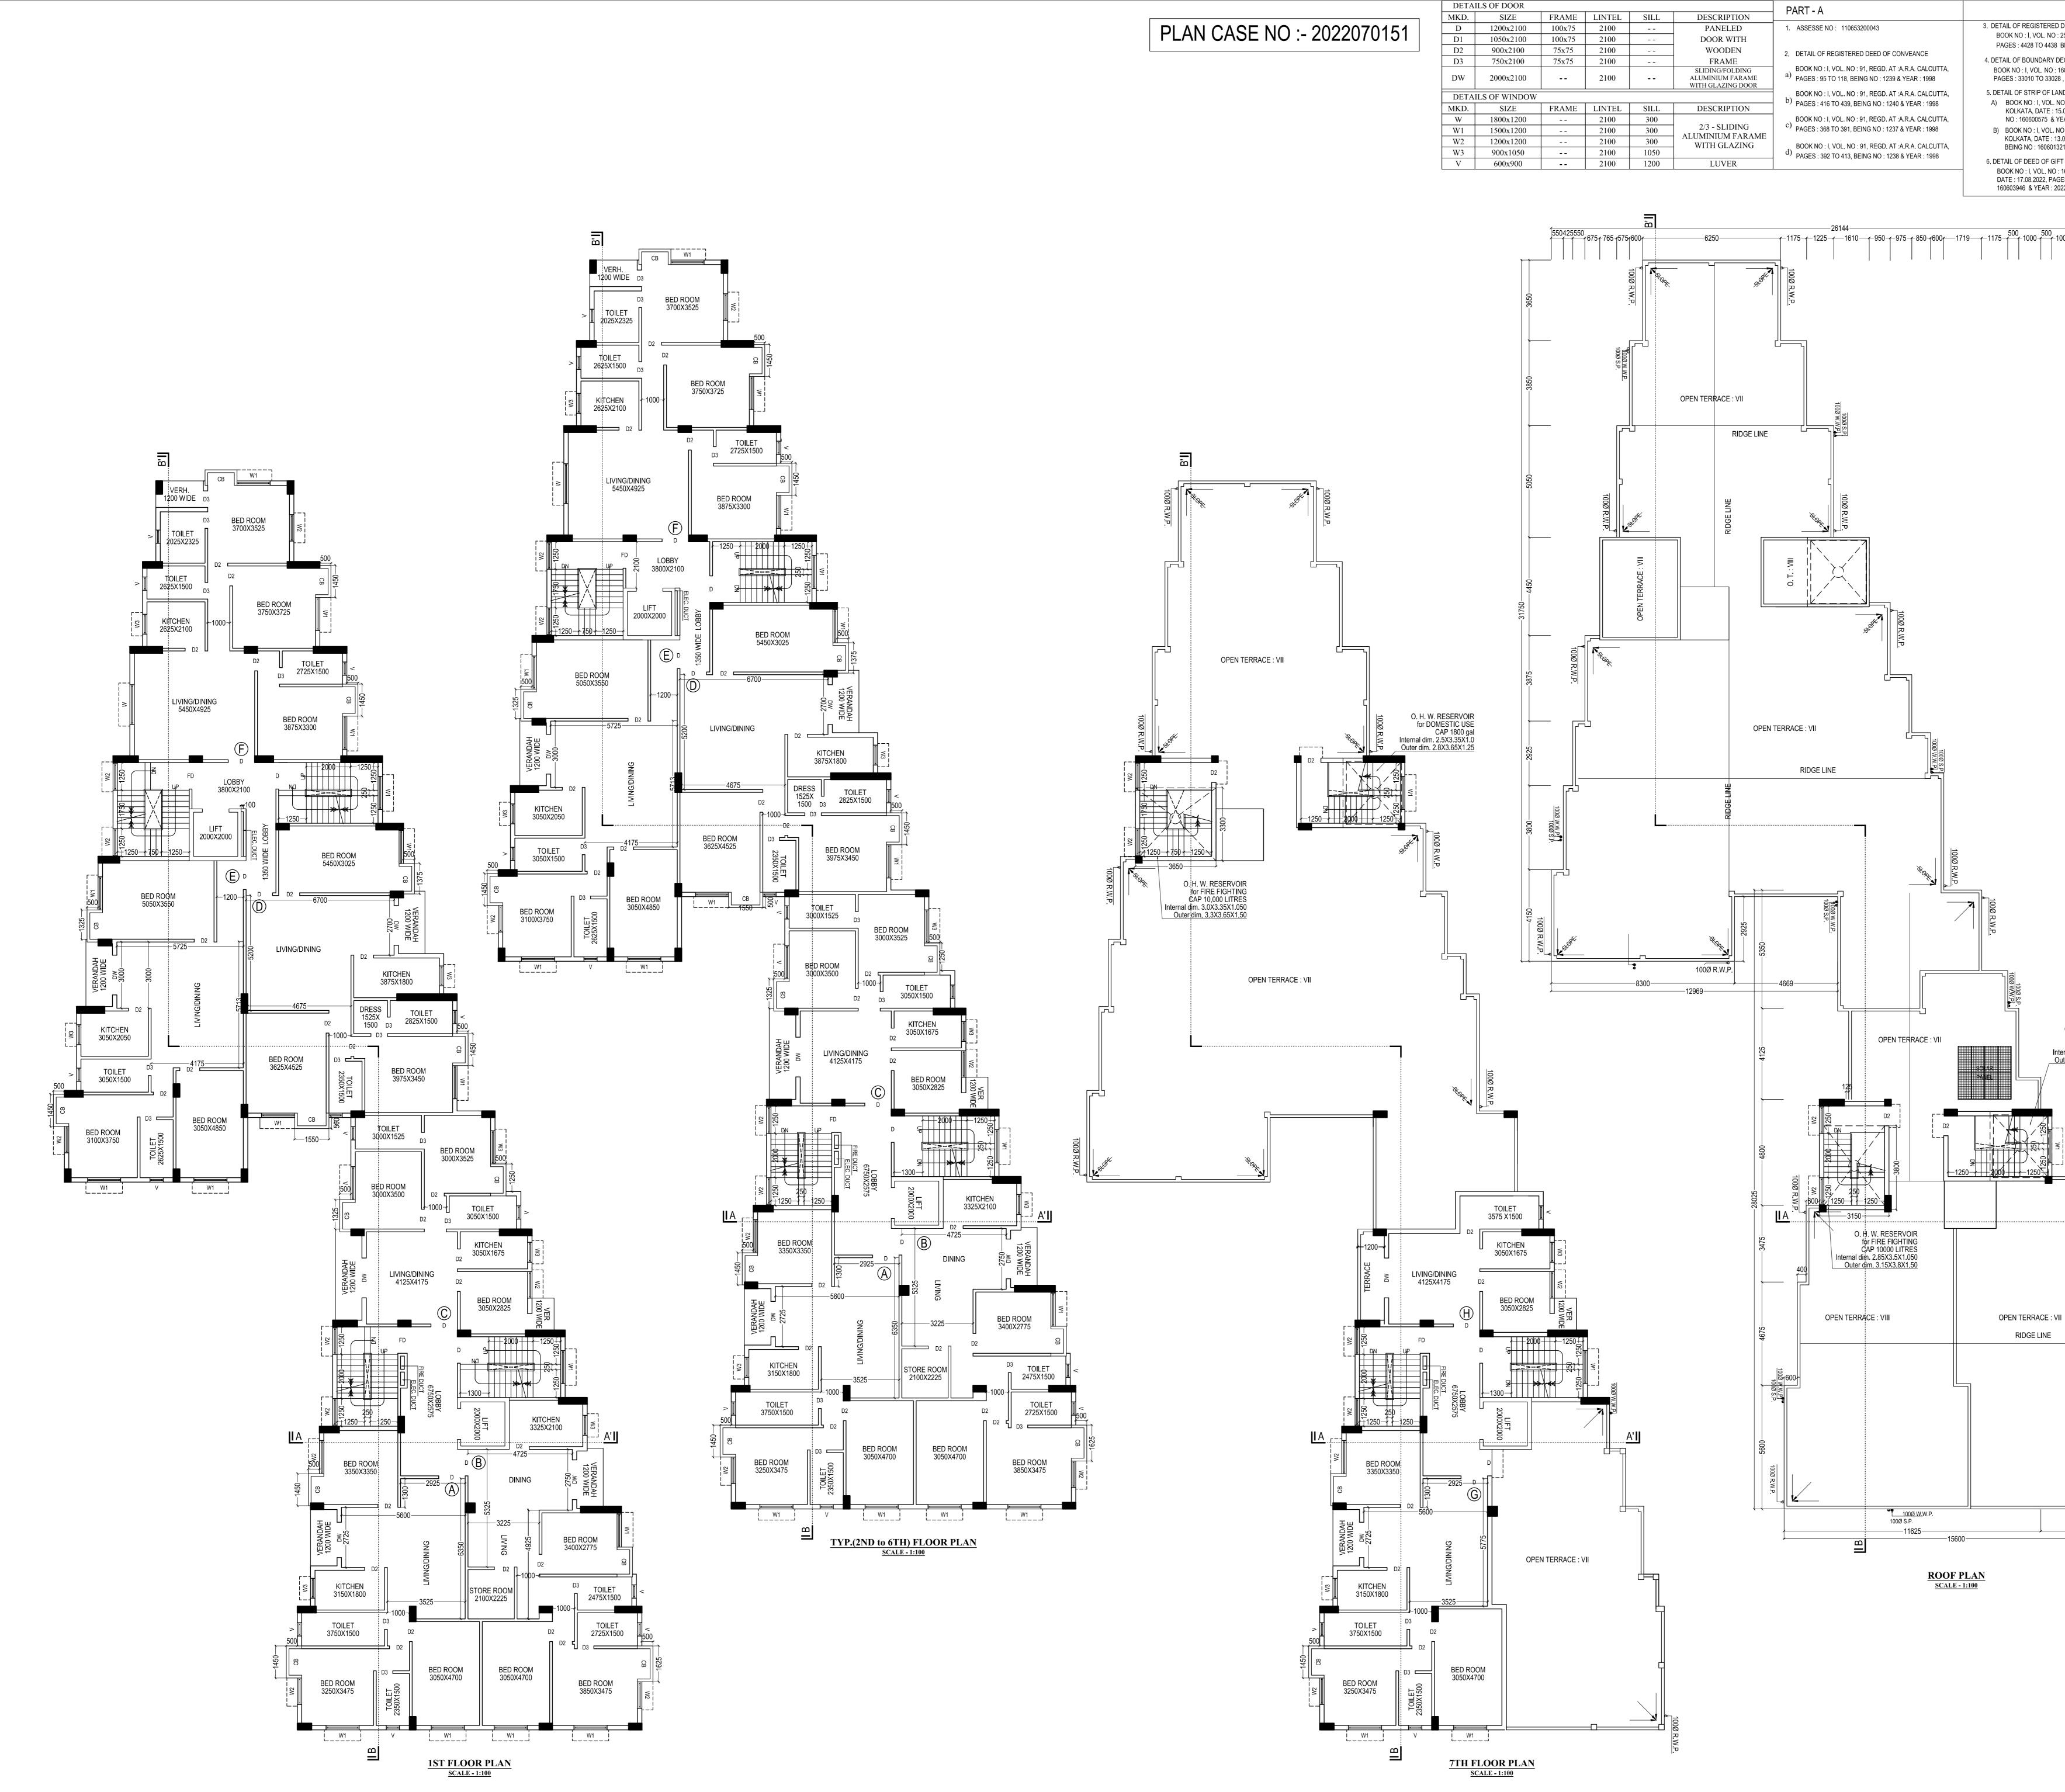

|                                                                                                                                                                                                                                                                                                                                                                                                                                                                                                                                                                                                                                                                                                                                                                                                                                                                                                                                                                                                                                                                                                                                                                                                                                                                                                                                                                                                                                                                                                                                                                                                                                                                                                                                                                                                                                                                                                                                                                                                                                                                                                                             | PAF                                                                                                                                                                                                                                                                  | RT - B                                                                            |                                               |                                                                        |                                                                                                                                                                                                                 |                                                                                                                                        |                                          |                                                                               |
|-----------------------------------------------------------------------------------------------------------------------------------------------------------------------------------------------------------------------------------------------------------------------------------------------------------------------------------------------------------------------------------------------------------------------------------------------------------------------------------------------------------------------------------------------------------------------------------------------------------------------------------------------------------------------------------------------------------------------------------------------------------------------------------------------------------------------------------------------------------------------------------------------------------------------------------------------------------------------------------------------------------------------------------------------------------------------------------------------------------------------------------------------------------------------------------------------------------------------------------------------------------------------------------------------------------------------------------------------------------------------------------------------------------------------------------------------------------------------------------------------------------------------------------------------------------------------------------------------------------------------------------------------------------------------------------------------------------------------------------------------------------------------------------------------------------------------------------------------------------------------------------------------------------------------------------------------------------------------------------------------------------------------------------------------------------------------------------------------------------------------------|----------------------------------------------------------------------------------------------------------------------------------------------------------------------------------------------------------------------------------------------------------------------|-----------------------------------------------------------------------------------|-----------------------------------------------|------------------------------------------------------------------------|-----------------------------------------------------------------------------------------------------------------------------------------------------------------------------------------------------------------|----------------------------------------------------------------------------------------------------------------------------------------|------------------------------------------|-------------------------------------------------------------------------------|
| DECLARATION<br>25, REGD. AT :A.R.A. CALCUTTA,<br>BEING NO : 11378 & YEAR : 2011.                                                                                                                                                                                                                                                                                                                                                                                                                                                                                                                                                                                                                                                                                                                                                                                                                                                                                                                                                                                                                                                                                                                                                                                                                                                                                                                                                                                                                                                                                                                                                                                                                                                                                                                                                                                                                                                                                                                                                                                                                                            |                                                                                                                                                                                                                                                                      | REA OF LAND<br>AREA OF LAI                                                        | ND (as per door                               | ()                                                                     | · 306 14-6 44                                                                                                                                                                                                   | 9.95sft (2067.071 m²)                                                                                                                  |                                          |                                                                               |
| ECLARATION.<br>1606-2015 REGD. AT : A R SEALDAH                                                                                                                                                                                                                                                                                                                                                                                                                                                                                                                                                                                                                                                                                                                                                                                                                                                                                                                                                                                                                                                                                                                                                                                                                                                                                                                                                                                                                                                                                                                                                                                                                                                                                                                                                                                                                                                                                                                                                                                                                                                                             | <ul> <li>ii) ENCROACHMENT AREA OF LAND</li> <li>iii) AS PER BOUNDARY DECLARATION</li> <li>iv) STRIP OF LAND AREA</li> <li>iv) Alignment affected Land</li> <li>2. NET LAND AREA</li> <li>3. AREA OF WATER BODY</li> <li>4. i) PERMISSIBLE GROUND COVERAGE</li> </ul> |                                                                                   |                                               |                                                                        | <ul> <li>Solid Frei Folosofi (2007.07 Fm ).</li> <li>NIL.</li> <li>2066.684 m<sup>2</sup></li> <li>(73.718+2.549) =76.267 m<sup>2</sup></li> <li>1.718 m<sup>2</sup></li> <li>2066.684 m<sup>2</sup></li> </ul> |                                                                                                                                        |                                          |                                                                               |
| 3 , BEING NO : 160602640 & YEAR : 2015<br>ND                                                                                                                                                                                                                                                                                                                                                                                                                                                                                                                                                                                                                                                                                                                                                                                                                                                                                                                                                                                                                                                                                                                                                                                                                                                                                                                                                                                                                                                                                                                                                                                                                                                                                                                                                                                                                                                                                                                                                                                                                                                                                |                                                                                                                                                                                                                                                                      |                                                                                   |                                               |                                                                        |                                                                                                                                                                                                                 |                                                                                                                                        |                                          |                                                                               |
| IO : 1606-2018, REGD. AT :A R SEALDAH<br>5.07.2002, PAGES : 18499 TO 18517, BEING<br>′EAR : 2018.                                                                                                                                                                                                                                                                                                                                                                                                                                                                                                                                                                                                                                                                                                                                                                                                                                                                                                                                                                                                                                                                                                                                                                                                                                                                                                                                                                                                                                                                                                                                                                                                                                                                                                                                                                                                                                                                                                                                                                                                                           |                                                                                                                                                                                                                                                                      |                                                                                   |                                               |                                                                        | :96.1525 m²<br>: 1033.34                                                                                                                                                                                        | : 96.1525 m²<br>: 1033.34 m² (50 %)                                                                                                    |                                          |                                                                               |
| IO : 1606-2023, REGD. AT :A.D.S.R. SEALDAH<br>3.04.2023, PAGES : 36454 TO 36467,<br>321 & YEAR : 2023.                                                                                                                                                                                                                                                                                                                                                                                                                                                                                                                                                                                                                                                                                                                                                                                                                                                                                                                                                                                                                                                                                                                                                                                                                                                                                                                                                                                                                                                                                                                                                                                                                                                                                                                                                                                                                                                                                                                                                                                                                      | ii)I<br>5. PR                                                                                                                                                                                                                                                        | PROPOSED                                                                          | GROUND CO<br>GHT                              | VERAGE                                                                 | ∶ 696.668<br>∶ 25.5 Mtr.                                                                                                                                                                                        | m² (33.710 %)                                                                                                                          |                                          |                                                                               |
| T FOR ALIGNMENT AFFECTED AREA.<br>: 1606-2022, REGD. AT :A .D.S.R SEALDAH,                                                                                                                                                                                                                                                                                                                                                                                                                                                                                                                                                                                                                                                                                                                                                                                                                                                                                                                                                                                                                                                                                                                                                                                                                                                                                                                                                                                                                                                                                                                                                                                                                                                                                                                                                                                                                                                                                                                                                                                                                                                  | 6.<br>7. NC                                                                                                                                                                                                                                                          | b) NO OF ST                                                                       |                                               | ch 19.95sft (2067.<br>LY G+VII and PAF<br>S.                           |                                                                                                                                                                                                                 |                                                                                                                                        |                                          |                                                                               |
| GES : 123583 TO 123600, BEING NO :<br>022.                                                                                                                                                                                                                                                                                                                                                                                                                                                                                                                                                                                                                                                                                                                                                                                                                                                                                                                                                                                                                                                                                                                                                                                                                                                                                                                                                                                                                                                                                                                                                                                                                                                                                                                                                                                                                                                                                                                                                                                                                                                                                  | a)                                                                                                                                                                                                                                                                   | ZE OF TENAM<br>BELOW 50 m                                                         | ² : NIL.                                      |                                                                        |                                                                                                                                                                                                                 | e than 50 m² but less th<br>ements - no parking sp                                                                                     |                                          | or area-                                                                      |
| #                                                                                                                                                                                                                                                                                                                                                                                                                                                                                                                                                                                                                                                                                                                                                                                                                                                                                                                                                                                                                                                                                                                                                                                                                                                                                                                                                                                                                                                                                                                                                                                                                                                                                                                                                                                                                                                                                                                                                                                                                                                                                                                           | c)                                                                                                                                                                                                                                                                   | 50 m <sup>2</sup> TO 75 r<br>75 m <sup>2</sup> TO 100<br>100 m <sup>2</sup> TO 20 |                                               | (C)<br>tene                                                            | ement with <u>more</u><br>ement additional                                                                                                                                                                      | ements - no parking sp<br>e than 75 m <sup>2</sup> but less th<br>l <b>one</b> car parking spac<br>e than 100 m <sup>2</sup> floor are | <u>ean 100 m²f</u> or et<br>e.           |                                                                               |
| 000 + 725 + 825 + 675 + 675 + 725 + 825 + 675 + 725 + 725 + 725 + 725 + 725 + 725 + 725 + 725 + 725 + 725 + 725 + 725 + 725 + 725 + 725 + 725 + 725 + 725 + 725 + 725 + 725 + 725 + 725 + 725 + 725 + 725 + 725 + 725 + 725 + 725 + 725 + 725 + 725 + 725 + 725 + 725 + 725 + 725 + 725 + 725 + 725 + 725 + 725 + 725 + 725 + 725 + 725 + 725 + 725 + 725 + 725 + 725 + 725 + 725 + 725 + 725 + 725 + 725 + 725 + 725 + 725 + 725 + 725 + 725 + 725 + 725 + 725 + 725 + 725 + 725 + 725 + 725 + 725 + 725 + 725 + 725 + 725 + 725 + 725 + 725 + 725 + 725 + 725 + 725 + 725 + 725 + 725 + 725 + 725 + 725 + 725 + 725 + 725 + 725 + 725 + 725 + 725 + 725 + 725 + 725 + 725 + 725 + 725 + 725 + 725 + 725 + 725 + 725 + 725 + 725 + 725 + 725 + 725 + 725 + 725 + 725 + 725 + 725 + 725 + 725 + 725 + 725 + 725 + 725 + 725 + 725 + 725 + 725 + 725 + 725 + 725 + 725 + 725 + 725 + 725 + 725 + 725 + 725 + 725 + 725 + 725 + 725 + 725 + 725 + 725 + 725 + 725 + 725 + 725 + 725 + 725 + 725 + 725 + 725 + 725 + 725 + 725 + 725 + 725 + 725 + 725 + 725 + 725 + 725 + 725 + 725 + 725 + 725 + 725 + 725 + 725 + 725 + 725 + 725 + 725 + 725 + 725 + 725 + 725 + 725 + 725 + 725 + 725 + 725 + 725 + 725 + 725 + 725 + 725 + 725 + 725 + 725 + 725 + 725 + 725 + 725 + 725 + 725 + 725 + 725 + 725 + 725 + 725 + 725 + 725 + 725 + 725 + 725 + 725 + 725 + 725 + 725 + 725 + 725 + 725 + 725 + 725 + 725 + 725 + 725 + 725 + 725 + 725 + 725 + 725 + 725 + 725 + 725 + 725 + 725 + 725 + 725 + 725 + 725 + 725 + 725 + 725 + 725 + 725 + 725 + 725 + 725 + 725 + 725 + 725 + 725 + 725 + 725 + 725 + 725 + 725 + 725 + 725 + 725 + 725 + 725 + 725 + 725 + 725 + 725 + 725 + 725 + 725 + 725 + 725 + 725 + 725 + 725 + 725 + 725 + 725 + 725 + 725 + 725 + 725 + 725 + 725 + 725 + 725 + 725 + 725 + 725 + 725 + 725 + 725 + 725 + 725 + 725 + 725 + 725 + 725 + 725 + 725 + 725 + 725 + 725 + 725 + 725 + 725 + 725 + 725 + 725 + 725 + 725 + 725 + 725 + 725 + 725 + 725 + 725 + 725 + 725 + 725 + 725 + 725 + 725 + 725 + 725 + 725 + 725 + 725 + 725 + 725 + 725 + 725 + 725 + 725 + 725 + 725 + 725 + 725 + 725 + 725 | 9. PR                                                                                                                                                                                                                                                                | OPOSED AR                                                                         | EA (RESIDENT                                  | . 100                                                                  |                                                                                                                                                                                                                 | parking space for ever                                                                                                                 |                                          |                                                                               |
|                                                                                                                                                                                                                                                                                                                                                                                                                                                                                                                                                                                                                                                                                                                                                                                                                                                                                                                                                                                                                                                                                                                                                                                                                                                                                                                                                                                                                                                                                                                                                                                                                                                                                                                                                                                                                                                                                                                                                                                                                                                                                                                             |                                                                                                                                                                                                                                                                      | FLOOR<br>MKD                                                                      | TOTAL<br>COVERED<br>AREA                      | SHAFT/<br>LIFT WELL/<br>STAIR DUCT                                     | NET<br>COVERED<br>AREA                                                                                                                                                                                          | EXEMPTION<br>STAIR +<br>STAIR LOBBY                                                                                                    | I AREA<br>LIFT<br>LOBBY                  | NET<br>FLOOR<br>AREA                                                          |
| -3650                                                                                                                                                                                                                                                                                                                                                                                                                                                                                                                                                                                                                                                                                                                                                                                                                                                                                                                                                                                                                                                                                                                                                                                                                                                                                                                                                                                                                                                                                                                                                                                                                                                                                                                                                                                                                                                                                                                                                                                                                                                                                                                       | -                                                                                                                                                                                                                                                                    | Gr Floor<br>1st Floor                                                             | 693.558<br>696.668                            | *****<br>10.8125                                                       | 693.558<br>685.855                                                                                                                                                                                              | 50.938<br>48.125                                                                                                                       | 6.000<br>6.000                           | 636.620<br>631.730                                                            |
|                                                                                                                                                                                                                                                                                                                                                                                                                                                                                                                                                                                                                                                                                                                                                                                                                                                                                                                                                                                                                                                                                                                                                                                                                                                                                                                                                                                                                                                                                                                                                                                                                                                                                                                                                                                                                                                                                                                                                                                                                                                                                                                             | -                                                                                                                                                                                                                                                                    | 2nd Floor<br>3rd Floor<br>4th Floor                                               | 696.668<br>696.668<br>696.668                 | 10.8125<br>10.8125<br>10.8125                                          | 685.855<br>685.855<br>685.855                                                                                                                                                                                   | 48.125<br>48.125<br>48.125                                                                                                             | 6.000<br>6.000<br>6.000                  | 631.730<br>631.730<br>631.730                                                 |
|                                                                                                                                                                                                                                                                                                                                                                                                                                                                                                                                                                                                                                                                                                                                                                                                                                                                                                                                                                                                                                                                                                                                                                                                                                                                                                                                                                                                                                                                                                                                                                                                                                                                                                                                                                                                                                                                                                                                                                                                                                                                                                                             |                                                                                                                                                                                                                                                                      | 5th Floor<br>6th Floor                                                            | 696.668<br>696.668                            | 10.8125<br>10.8125                                                     | 685.855<br>685.855                                                                                                                                                                                              | 48.125<br>48.125                                                                                                                       | 6.000<br>6.000                           | 631.730<br>631.730                                                            |
| -3850                                                                                                                                                                                                                                                                                                                                                                                                                                                                                                                                                                                                                                                                                                                                                                                                                                                                                                                                                                                                                                                                                                                                                                                                                                                                                                                                                                                                                                                                                                                                                                                                                                                                                                                                                                                                                                                                                                                                                                                                                                                                                                                       | 10 T                                                                                                                                                                                                                                                                 | 7th Floor<br>TOTAL                                                                | 193.586<br>5067.149                           | 5<br>69.875<br>CALCULATION (                                           | 188.586<br><b>4997.274</b>                                                                                                                                                                                      | 23.750<br>363.438                                                                                                                      | 3.000<br><b>45.000</b>                   | 161.836<br><b>4588.836</b>                                                    |
|                                                                                                                                                                                                                                                                                                                                                                                                                                                                                                                                                                                                                                                                                                                                                                                                                                                                                                                                                                                                                                                                                                                                                                                                                                                                                                                                                                                                                                                                                                                                                                                                                                                                                                                                                                                                                                                                                                                                                                                                                                                                                                                             | ,                                                                                                                                                                                                                                                                    |                                                                                   |                                               |                                                                        |                                                                                                                                                                                                                 | AREA<br>DDED ACTUAL<br>TENEMEN<br>AREA                                                                                                 | NO. OF                                   | REQUIRED<br>T PARKING                                                         |
|                                                                                                                                                                                                                                                                                                                                                                                                                                                                                                                                                                                                                                                                                                                                                                                                                                                                                                                                                                                                                                                                                                                                                                                                                                                                                                                                                                                                                                                                                                                                                                                                                                                                                                                                                                                                                                                                                                                                                                                                                                                                                                                             |                                                                                                                                                                                                                                                                      | FLAT A<br>FLAT B                                                                  | 95.583<br>99.003                              | 18.992 %<br>18.992 %                                                   | 18.80                                                                                                                                                                                                           | 3113.7362117.805                                                                                                                       | 6<br>6                                   | 6<br>6                                                                        |
|                                                                                                                                                                                                                                                                                                                                                                                                                                                                                                                                                                                                                                                                                                                                                                                                                                                                                                                                                                                                                                                                                                                                                                                                                                                                                                                                                                                                                                                                                                                                                                                                                                                                                                                                                                                                                                                                                                                                                                                                                                                                                                                             | -                                                                                                                                                                                                                                                                    | FLAT C<br>FLAT D<br>FLAT E                                                        | 78.897<br>110.208<br>110.120                  | 18.992         %           18.992         %           18.992         % | 14.98<br>20.93<br>20.91                                                                                                                                                                                         | 0 131.138                                                                                                                              | 6<br>6<br>6                              | 3<br>6<br>6                                                                   |
|                                                                                                                                                                                                                                                                                                                                                                                                                                                                                                                                                                                                                                                                                                                                                                                                                                                                                                                                                                                                                                                                                                                                                                                                                                                                                                                                                                                                                                                                                                                                                                                                                                                                                                                                                                                                                                                                                                                                                                                                                                                                                                                             |                                                                                                                                                                                                                                                                      | FLAT F<br>FLAT G<br>FLAT H                                                        | 105.290<br>97.628<br>44.646                   | 18.992%18.992%18.992%                                                  | 19.99<br>18.54<br>8.479                                                                                                                                                                                         | 1 116.169                                                                                                                              | 6<br>1<br>1                              | 6<br>1<br>0                                                                   |
|                                                                                                                                                                                                                                                                                                                                                                                                                                                                                                                                                                                                                                                                                                                                                                                                                                                                                                                                                                                                                                                                                                                                                                                                                                                                                                                                                                                                                                                                                                                                                                                                                                                                                                                                                                                                                                                                                                                                                                                                                                                                                                                             | l                                                                                                                                                                                                                                                                    |                                                                                   |                                               | NG (Residential)                                                       |                                                                                                                                                                                                                 | : 34 Nos.                                                                                                                              |                                          | · · · · · · · · · · · · · · · · · · ·                                         |
|                                                                                                                                                                                                                                                                                                                                                                                                                                                                                                                                                                                                                                                                                                                                                                                                                                                                                                                                                                                                                                                                                                                                                                                                                                                                                                                                                                                                                                                                                                                                                                                                                                                                                                                                                                                                                                                                                                                                                                                                                                                                                                                             | 12.                                                                                                                                                                                                                                                                  | (I) COVERE<br>(II) TWO LA                                                         | D CAR PAF                                     | RKING<br>IG AT GROUND                                                  |                                                                                                                                                                                                                 | : 19 Nos<br>DVER): [10X2] = 2                                                                                                          |                                          |                                                                               |
| 2950-                                                                                                                                                                                                                                                                                                                                                                                                                                                                                                                                                                                                                                                                                                                                                                                                                                                                                                                                                                                                                                                                                                                                                                                                                                                                                                                                                                                                                                                                                                                                                                                                                                                                                                                                                                                                                                                                                                                                                                                                                                                                                                                       |                                                                                                                                                                                                                                                                      | тот                                                                               |                                               | KING PROVIDE                                                           |                                                                                                                                                                                                                 | : [19+20] =<br><sup>:</sup> 550.706 m <sup>2</sup>                                                                                     | 39 Nos.                                  |                                                                               |
|                                                                                                                                                                                                                                                                                                                                                                                                                                                                                                                                                                                                                                                                                                                                                                                                                                                                                                                                                                                                                                                                                                                                                                                                                                                                                                                                                                                                                                                                                                                                                                                                                                                                                                                                                                                                                                                                                                                                                                                                                                                                                                                             |                                                                                                                                                                                                                                                                      | . PERMISSIB<br>. PROPOSED                                                         |                                               | 4588.836 - 550                                                         | 0.706} / 2066                                                                                                                                                                                                   | : 2<br>5.685 ] = 1.95 < 2                                                                                                              |                                          |                                                                               |
| -3275                                                                                                                                                                                                                                                                                                                                                                                                                                                                                                                                                                                                                                                                                                                                                                                                                                                                                                                                                                                                                                                                                                                                                                                                                                                                                                                                                                                                                                                                                                                                                                                                                                                                                                                                                                                                                                                                                                                                                                                                                                                                                                                       | 16                                                                                                                                                                                                                                                                   | . LIFT MACH                                                                       | d room are<br>line room a                     | REA                                                                    |                                                                                                                                                                                                                 | ÷ 63.278 m²<br>∶ NIL                                                                                                                   |                                          |                                                                               |
|                                                                                                                                                                                                                                                                                                                                                                                                                                                                                                                                                                                                                                                                                                                                                                                                                                                                                                                                                                                                                                                                                                                                                                                                                                                                                                                                                                                                                                                                                                                                                                                                                                                                                                                                                                                                                                                                                                                                                                                                                                                                                                                             | 18                                                                                                                                                                                                                                                                   | . AREA OF C                                                                       |                                               |                                                                        | XEMTED AR                                                                                                                                                                                                       | : 41.655 m <sup>2</sup><br>: 60.700 m <sup>2</sup><br>EA): 123.978 m <sup>2</sup>                                                      | 1                                        |                                                                               |
| 52                                                                                                                                                                                                                                                                                                                                                                                                                                                                                                                                                                                                                                                                                                                                                                                                                                                                                                                                                                                                                                                                                                                                                                                                                                                                                                                                                                                                                                                                                                                                                                                                                                                                                                                                                                                                                                                                                                                                                                                                                                                                                                                          | 20<br>21                                                                                                                                                                                                                                                             | . LIFT MACH<br>. TOTAL COI                                                        | IINE ROOM S<br>MMON AREA                      | TAIR AREA                                                              |                                                                                                                                                                                                                 | <sup>∶</sup> NIL<br>∶ 709.697 m <sup>2</sup><br>∶ 696.668 m <sup>2</sup>                                                               | !                                        |                                                                               |
| 2625                                                                                                                                                                                                                                                                                                                                                                                                                                                                                                                                                                                                                                                                                                                                                                                                                                                                                                                                                                                                                                                                                                                                                                                                                                                                                                                                                                                                                                                                                                                                                                                                                                                                                                                                                                                                                                                                                                                                                                                                                                                                                                                        |                                                                                                                                                                                                                                                                      | . TERRACE .<br>. TREE COVE                                                        |                                               | լd 258.194 m²)                                                         |                                                                                                                                                                                                                 | ÷ 300.518 m <sup>2</sup>                                                                                                               |                                          |                                                                               |
| 1825                                                                                                                                                                                                                                                                                                                                                                                                                                                                                                                                                                                                                                                                                                                                                                                                                                                                                                                                                                                                                                                                                                                                                                                                                                                                                                                                                                                                                                                                                                                                                                                                                                                                                                                                                                                                                                                                                                                                                                                                                                                                                                                        |                                                                                                                                                                                                                                                                      |                                                                                   |                                               |                                                                        | SPECIFICAT                                                                                                                                                                                                      |                                                                                                                                        |                                          |                                                                               |
|                                                                                                                                                                                                                                                                                                                                                                                                                                                                                                                                                                                                                                                                                                                                                                                                                                                                                                                                                                                                                                                                                                                                                                                                                                                                                                                                                                                                                                                                                                                                                                                                                                                                                                                                                                                                                                                                                                                                                                                                                                                                                                                             |                                                                                                                                                                                                                                                                      | 200 M.M. TH<br>STEEL Z- S                                                         | HK. EXTERNAL                                  | OWS.                                                                   |                                                                                                                                                                                                                 | WALLS WITH 1:4 C                                                                                                                       | EMENT MOR                                | TER JOINTS.                                                                   |
|                                                                                                                                                                                                                                                                                                                                                                                                                                                                                                                                                                                                                                                                                                                                                                                                                                                                                                                                                                                                                                                                                                                                                                                                                                                                                                                                                                                                                                                                                                                                                                                                                                                                                                                                                                                                                                                                                                                                                                                                                                                                                                                             |                                                                                                                                                                                                                                                                      | 1:6 & 1:4 CE<br>WATER PR                                                          | OOFING TREA                                   | ER ON INTERNAL<br>TMENT.                                               |                                                                                                                                                                                                                 | CEILING RESPECTIN                                                                                                                      | /ELY.                                    |                                                                               |
|                                                                                                                                                                                                                                                                                                                                                                                                                                                                                                                                                                                                                                                                                                                                                                                                                                                                                                                                                                                                                                                                                                                                                                                                                                                                                                                                                                                                                                                                                                                                                                                                                                                                                                                                                                                                                                                                                                                                                                                                                                                                                                                             |                                                                                                                                                                                                                                                                      |                                                                                   |                                               |                                                                        | ION OF STRUC                                                                                                                                                                                                    | CTURAL ENGINEER<br>BUILDING HAS BEE                                                                                                    | EN MADE BY N                             | ЛЕ                                                                            |
|                                                                                                                                                                                                                                                                                                                                                                                                                                                                                                                                                                                                                                                                                                                                                                                                                                                                                                                                                                                                                                                                                                                                                                                                                                                                                                                                                                                                                                                                                                                                                                                                                                                                                                                                                                                                                                                                                                                                                                                                                                                                                                                             |                                                                                                                                                                                                                                                                      | 1                                                                                 |                                               |                                                                        |                                                                                                                                                                                                                 | SMIC LOAD AS PER<br>IN ALL RESPECTS".                                                                                                  |                                          | DF INDIA &                                                                    |
|                                                                                                                                                                                                                                                                                                                                                                                                                                                                                                                                                                                                                                                                                                                                                                                                                                                                                                                                                                                                                                                                                                                                                                                                                                                                                                                                                                                                                                                                                                                                                                                                                                                                                                                                                                                                                                                                                                                                                                                                                                                                                                                             |                                                                                                                                                                                                                                                                      |                                                                                   |                                               |                                                                        |                                                                                                                                                                                                                 |                                                                                                                                        |                                          |                                                                               |
| 3650                                                                                                                                                                                                                                                                                                                                                                                                                                                                                                                                                                                                                                                                                                                                                                                                                                                                                                                                                                                                                                                                                                                                                                                                                                                                                                                                                                                                                                                                                                                                                                                                                                                                                                                                                                                                                                                                                                                                                                                                                                                                                                                        |                                                                                                                                                                                                                                                                      |                                                                                   |                                               |                                                                        |                                                                                                                                                                                                                 |                                                                                                                                        | Charter<br>B.C.E,                        | FA MONDAL<br>ed Engineer (Civil)<br>A.M.I.E, C-ENG (I)<br>50(1), E.S.E. I/154 |
| 39                                                                                                                                                                                                                                                                                                                                                                                                                                                                                                                                                                                                                                                                                                                                                                                                                                                                                                                                                                                                                                                                                                                                                                                                                                                                                                                                                                                                                                                                                                                                                                                                                                                                                                                                                                                                                                                                                                                                                                                                                                                                                                                          |                                                                                                                                                                                                                                                                      |                                                                                   |                                               |                                                                        |                                                                                                                                                                                                                 |                                                                                                                                        | STE                                      | R/NKDA/10/00082                                                               |
|                                                                                                                                                                                                                                                                                                                                                                                                                                                                                                                                                                                                                                                                                                                                                                                                                                                                                                                                                                                                                                                                                                                                                                                                                                                                                                                                                                                                                                                                                                                                                                                                                                                                                                                                                                                                                                                                                                                                                                                                                                                                                                                             |                                                                                                                                                                                                                                                                      | 1                                                                                 |                                               | N ITSELF WITH F                                                        |                                                                                                                                                                                                                 | ARCHITECT<br>ISIBILITY THAT THE<br>// TIME TO TIME ANI                                                                                 |                                          |                                                                               |
| 1200                                                                                                                                                                                                                                                                                                                                                                                                                                                                                                                                                                                                                                                                                                                                                                                                                                                                                                                                                                                                                                                                                                                                                                                                                                                                                                                                                                                                                                                                                                                                                                                                                                                                                                                                                                                                                                                                                                                                                                                                                                                                                                                        |                                                                                                                                                                                                                                                                      | INCLUDING<br>TANK OR F                                                            | THE ABUTTIN                                   | G ROAD IS CONF<br>(. THERE IS AN E                                     | FORM WITH TH<br>EXISTING STR                                                                                                                                                                                    | HE PLAN. IT IS A BU<br>UCTURE TO BE DE<br>THE OWNER .THEF                                                                              | IILDABLE SIT<br>MOLISHED BE              | E NOT A<br>FORE                                                               |
| O. H. W. RESERVOIR<br>for DOMESTIC USE<br>CAP 1800 gal                                                                                                                                                                                                                                                                                                                                                                                                                                                                                                                                                                                                                                                                                                                                                                                                                                                                                                                                                                                                                                                                                                                                                                                                                                                                                                                                                                                                                                                                                                                                                                                                                                                                                                                                                                                                                                                                                                                                                                                                                                                                      |                                                                                                                                                                                                                                                                      |                                                                                   |                                               |                                                                        |                                                                                                                                                                                                                 |                                                                                                                                        |                                          |                                                                               |
| ternal dim. 2.5X3.35X1.0<br>Juter dim. 2.8X3.65X1.25                                                                                                                                                                                                                                                                                                                                                                                                                                                                                                                                                                                                                                                                                                                                                                                                                                                                                                                                                                                                                                                                                                                                                                                                                                                                                                                                                                                                                                                                                                                                                                                                                                                                                                                                                                                                                                                                                                                                                                                                                                                                        |                                                                                                                                                                                                                                                                      |                                                                                   |                                               |                                                                        |                                                                                                                                                                                                                 | KAUSH                                                                                                                                  | IK ABHILAS                               | H DASGUPTA<br>B.ARCH                                                          |
| -1450                                                                                                                                                                                                                                                                                                                                                                                                                                                                                                                                                                                                                                                                                                                                                                                                                                                                                                                                                                                                                                                                                                                                                                                                                                                                                                                                                                                                                                                                                                                                                                                                                                                                                                                                                                                                                                                                                                                                                                                                                                                                                                                       |                                                                                                                                                                                                                                                                      |                                                                                   |                                               |                                                                        |                                                                                                                                                                                                                 |                                                                                                                                        | NA                                       | G NO : CA/2003/30828                                                          |
|                                                                                                                                                                                                                                                                                                                                                                                                                                                                                                                                                                                                                                                                                                                                                                                                                                                                                                                                                                                                                                                                                                                                                                                                                                                                                                                                                                                                                                                                                                                                                                                                                                                                                                                                                                                                                                                                                                                                                                                                                                                                                                                             |                                                                                                                                                                                                                                                                      | CERTIFIED                                                                         | THAT THE EX                                   | ECTED THE SITE                                                         | AND CARRIE                                                                                                                                                                                                      | CHNICAL ENGINEE<br>D OUT SOIL INVES<br>BLE TO CARRY THE                                                                                | FIGATION THE                             | NG FROM THE                                                                   |
| 3050                                                                                                                                                                                                                                                                                                                                                                                                                                                                                                                                                                                                                                                                                                                                                                                                                                                                                                                                                                                                                                                                                                                                                                                                                                                                                                                                                                                                                                                                                                                                                                                                                                                                                                                                                                                                                                                                                                                                                                                                                                                                                                                        |                                                                                                                                                                                                                                                                      | 1                                                                                 |                                               | ION AND THE FO<br>)-TECHNICAL PO                                       |                                                                                                                                                                                                                 | STEM PROPOSED                                                                                                                          | HEREIN IS SA                             | FE & STABLE IN                                                                |
|                                                                                                                                                                                                                                                                                                                                                                                                                                                                                                                                                                                                                                                                                                                                                                                                                                                                                                                                                                                                                                                                                                                                                                                                                                                                                                                                                                                                                                                                                                                                                                                                                                                                                                                                                                                                                                                                                                                                                                                                                                                                                                                             |                                                                                                                                                                                                                                                                      |                                                                                   |                                               |                                                                        |                                                                                                                                                                                                                 |                                                                                                                                        |                                          |                                                                               |
|                                                                                                                                                                                                                                                                                                                                                                                                                                                                                                                                                                                                                                                                                                                                                                                                                                                                                                                                                                                                                                                                                                                                                                                                                                                                                                                                                                                                                                                                                                                                                                                                                                                                                                                                                                                                                                                                                                                                                                                                                                                                                                                             |                                                                                                                                                                                                                                                                      |                                                                                   |                                               |                                                                        |                                                                                                                                                                                                                 |                                                                                                                                        |                                          | IT BOSE                                                                       |
|                                                                                                                                                                                                                                                                                                                                                                                                                                                                                                                                                                                                                                                                                                                                                                                                                                                                                                                                                                                                                                                                                                                                                                                                                                                                                                                                                                                                                                                                                                                                                                                                                                                                                                                                                                                                                                                                                                                                                                                                                                                                                                                             |                                                                                                                                                                                                                                                                      |                                                                                   |                                               |                                                                        |                                                                                                                                                                                                                 |                                                                                                                                        |                                          | G.T/1/5<br>HNICAL ENGINEER                                                    |
|                                                                                                                                                                                                                                                                                                                                                                                                                                                                                                                                                                                                                                                                                                                                                                                                                                                                                                                                                                                                                                                                                                                                                                                                                                                                                                                                                                                                                                                                                                                                                                                                                                                                                                                                                                                                                                                                                                                                                                                                                                                                                                                             |                                                                                                                                                                                                                                                                      | DURING CO                                                                         | ONSTRUCTION                                   | E WITH FULL RE<br>. WE SHALL FOL                                       | LOW THE INS                                                                                                                                                                                                     | THAT, I SHALL ENT<br>TRUCTION OF L.B.                                                                                                  | A & E.S.E DUF                            | RING                                                                          |
|                                                                                                                                                                                                                                                                                                                                                                                                                                                                                                                                                                                                                                                                                                                                                                                                                                                                                                                                                                                                                                                                                                                                                                                                                                                                                                                                                                                                                                                                                                                                                                                                                                                                                                                                                                                                                                                                                                                                                                                                                                                                                                                             |                                                                                                                                                                                                                                                                      | CONSTRUC<br>FOR STRUC<br>DOCUMEN                                                  | CTION OF THE<br>CTURAL STABI<br>T ARE FAKE. T | Building (As Pe<br>Lty of the Bui<br>'He K.M.C Autho                   | er plan) K.M.<br>Lding & Adjo<br>Drity will re                                                                                                                                                                  | C AUTHORITY WILI<br>DNING STRUCTURE<br>EVOKE THE SANCTI                                                                                | NOT BE RES<br>IF ANY SUBM<br>ON PLAN. TH | PONSIBLE<br>IIITED<br>E                                                       |
| <u></u>                                                                                                                                                                                                                                                                                                                                                                                                                                                                                                                                                                                                                                                                                                                                                                                                                                                                                                                                                                                                                                                                                                                                                                                                                                                                                                                                                                                                                                                                                                                                                                                                                                                                                                                                                                                                                                                                                                                                                                                                                                                                                                                     |                                                                                                                                                                                                                                                                      | 1                                                                                 |                                               | G.W.R TAKEN UN<br>THERE IS NO TEI                                      |                                                                                                                                                                                                                 | DENCE OF LBS/EBI                                                                                                                       | E BEFORE ST                              | ARTING OF                                                                     |
|                                                                                                                                                                                                                                                                                                                                                                                                                                                                                                                                                                                                                                                                                                                                                                                                                                                                                                                                                                                                                                                                                                                                                                                                                                                                                                                                                                                                                                                                                                                                                                                                                                                                                                                                                                                                                                                                                                                                                                                                                                                                                                                             |                                                                                                                                                                                                                                                                      |                                                                                   |                                               |                                                                        |                                                                                                                                                                                                                 |                                                                                                                                        | SH                                       | /ED AKHTER<br>AHEDA PARVEEN<br>HAN JAVED                                      |
|                                                                                                                                                                                                                                                                                                                                                                                                                                                                                                                                                                                                                                                                                                                                                                                                                                                                                                                                                                                                                                                                                                                                                                                                                                                                                                                                                                                                                                                                                                                                                                                                                                                                                                                                                                                                                                                                                                                                                                                                                                                                                                                             |                                                                                                                                                                                                                                                                      | TITLE:-                                                                           |                                               |                                                                        |                                                                                                                                                                                                                 |                                                                                                                                        |                                          | AAN JAVED<br>AN JAVED<br>NAME OF OWNER                                        |
|                                                                                                                                                                                                                                                                                                                                                                                                                                                                                                                                                                                                                                                                                                                                                                                                                                                                                                                                                                                                                                                                                                                                                                                                                                                                                                                                                                                                                                                                                                                                                                                                                                                                                                                                                                                                                                                                                                                                                                                                                                                                                                                             |                                                                                                                                                                                                                                                                      | 1st. FLO                                                                          |                                               | TYPICAL 2nd<br>ROOF PI                                                 |                                                                                                                                                                                                                 | FLOOR PL                                                                                                                               | AN, 7th.                                 |                                                                               |
|                                                                                                                                                                                                                                                                                                                                                                                                                                                                                                                                                                                                                                                                                                                                                                                                                                                                                                                                                                                                                                                                                                                                                                                                                                                                                                                                                                                                                                                                                                                                                                                                                                                                                                                                                                                                                                                                                                                                                                                                                                                                                                                             |                                                                                                                                                                                                                                                                      | PROJEC                                                                            | ,                                             | 11                                                                     | _ ,                                                                                                                                                                                                             |                                                                                                                                        |                                          |                                                                               |
| 3600                                                                                                                                                                                                                                                                                                                                                                                                                                                                                                                                                                                                                                                                                                                                                                                                                                                                                                                                                                                                                                                                                                                                                                                                                                                                                                                                                                                                                                                                                                                                                                                                                                                                                                                                                                                                                                                                                                                                                                                                                                                                                                                        |                                                                                                                                                                                                                                                                      |                                                                                   |                                               |                                                                        |                                                                                                                                                                                                                 | RTLY G+VI S<br>ISES NO. 7A                                                                                                             |                                          | NPLACE,                                                                       |
|                                                                                                                                                                                                                                                                                                                                                                                                                                                                                                                                                                                                                                                                                                                                                                                                                                                                                                                                                                                                                                                                                                                                                                                                                                                                                                                                                                                                                                                                                                                                                                                                                                                                                                                                                                                                                                                                                                                                                                                                                                                                                                                             |                                                                                                                                                                                                                                                                      | KOLKA                                                                             | TA :- 700                                     | 017, K.M.                                                              | C. WARD                                                                                                                                                                                                         | NO.:- 65; B<br>CORPORAT                                                                                                                | OROUG                                    | INO.:-                                                                        |
|                                                                                                                                                                                                                                                                                                                                                                                                                                                                                                                                                                                                                                                                                                                                                                                                                                                                                                                                                                                                                                                                                                                                                                                                                                                                                                                                                                                                                                                                                                                                                                                                                                                                                                                                                                                                                                                                                                                                                                                                                                                                                                                             |                                                                                                                                                                                                                                                                      | Building                                                                          | ງ 25.5m) ເ                                    | ı/s 393A of                                                            | K.M.C Bu                                                                                                                                                                                                        | ilding Rule , 2                                                                                                                        | · ·                                      |                                                                               |
| 3975                                                                                                                                                                                                                                                                                                                                                                                                                                                                                                                                                                                                                                                                                                                                                                                                                                                                                                                                                                                                                                                                                                                                                                                                                                                                                                                                                                                                                                                                                                                                                                                                                                                                                                                                                                                                                                                                                                                                                                                                                                                                                                                        |                                                                                                                                                                                                                                                                      |                                                                                   | 3 NO.<br>↑                                    | SHEET. N<br>A -02                                                      |                                                                                                                                                                                                                 | ATE                                                                                                                                    |                                          | DRAWN BY                                                                      |
|                                                                                                                                                                                                                                                                                                                                                                                                                                                                                                                                                                                                                                                                                                                                                                                                                                                                                                                                                                                                                                                                                                                                                                                                                                                                                                                                                                                                                                                                                                                                                                                                                                                                                                                                                                                                                                                                                                                                                                                                                                                                                                                             |                                                                                                                                                                                                                                                                      |                                                                                   | E se                                          |                                                                        | າດ                                                                                                                                                                                                              | <ul> <li>22B, Gorachand<br/>Kolkata : 70001</li> <li>Ring : +91 980 4</li> </ul>                                                       | 4,                                       |                                                                               |
|                                                                                                                                                                                                                                                                                                                                                                                                                                                                                                                                                                                                                                                                                                                                                                                                                                                                                                                                                                                                                                                                                                                                                                                                                                                                                                                                                                                                                                                                                                                                                                                                                                                                                                                                                                                                                                                                                                                                                                                                                                                                                                                             |                                                                                                                                                                                                                                                                      |                                                                                   |                                               |                                                                        | ENGINEERS                                                                                                                                                                                                       | +9133 22<br>email : sdcshom<br>website : www.s                                                                                         | 286 5702<br>ne@hotmail.com               |                                                                               |
|                                                                                                                                                                                                                                                                                                                                                                                                                                                                                                                                                                                                                                                                                                                                                                                                                                                                                                                                                                                                                                                                                                                                                                                                                                                                                                                                                                                                                                                                                                                                                                                                                                                                                                                                                                                                                                                                                                                                                                                                                                                                                                                             |                                                                                                                                                                                                                                                                      |                                                                                   | E-1:100                                       | )<br>)<br>)<br>)                                                       | <u>י</u> רטי                                                                                                                                                                                                    |                                                                                                                                        |                                          | /07/2023                                                                      |
|                                                                                                                                                                                                                                                                                                                                                                                                                                                                                                                                                                                                                                                                                                                                                                                                                                                                                                                                                                                                                                                                                                                                                                                                                                                                                                                                                                                                                                                                                                                                                                                                                                                                                                                                                                                                                                                                                                                                                                                                                                                                                                                             |                                                                                                                                                                                                                                                                      |                                                                                   |                                               | J ZU                                                                   | 230                                                                                                                                                                                                             | 70080                                                                                                                                  |                                          | • TO- 14/07/2028                                                              |
|                                                                                                                                                                                                                                                                                                                                                                                                                                                                                                                                                                                                                                                                                                                                                                                                                                                                                                                                                                                                                                                                                                                                                                                                                                                                                                                                                                                                                                                                                                                                                                                                                                                                                                                                                                                                                                                                                                                                                                                                                                                                                                                             |                                                                                                                                                                                                                                                                      | MU                                                                                |                                               | Digitally si<br>by MUKTI                                               | igned                                                                                                                                                                                                           | DIBY                                                                                                                                   |                                          | ed by                                                                         |
|                                                                                                                                                                                                                                                                                                                                                                                                                                                                                                                                                                                                                                                                                                                                                                                                                                                                                                                                                                                                                                                                                                                                                                                                                                                                                                                                                                                                                                                                                                                                                                                                                                                                                                                                                                                                                                                                                                                                                                                                                                                                                                                             |                                                                                                                                                                                                                                                                      | PRA                                                                               | KA                                            | PRAKASH<br>TOONG                                                       |                                                                                                                                                                                                                 | NDU                                                                                                                                    | PAL                                      | 'ENDU                                                                         |
|                                                                                                                                                                                                                                                                                                                                                                                                                                                                                                                                                                                                                                                                                                                                                                                                                                                                                                                                                                                                                                                                                                                                                                                                                                                                                                                                                                                                                                                                                                                                                                                                                                                                                                                                                                                                                                                                                                                                                                                                                                                                                                                             |                                                                                                                                                                                                                                                                      | SH                                                                                |                                               | Date:                                                                  | 5                                                                                                                                                                                                               |                                                                                                                                        | Date<br>2023                             | :<br>.07.15                                                                   |
|                                                                                                                                                                                                                                                                                                                                                                                                                                                                                                                                                                                                                                                                                                                                                                                                                                                                                                                                                                                                                                                                                                                                                                                                                                                                                                                                                                                                                                                                                                                                                                                                                                                                                                                                                                                                                                                                                                                                                                                                                                                                                                                             |                                                                                                                                                                                                                                                                      | TO                                                                                | ONG                                           | 13:18:12 +                                                             | -05'30'                                                                                                                                                                                                         | ۶AL                                                                                                                                    | 13:2<br>+05'                             | 1:33 ®                                                                        |
|                                                                                                                                                                                                                                                                                                                                                                                                                                                                                                                                                                                                                                                                                                                                                                                                                                                                                                                                                                                                                                                                                                                                                                                                                                                                                                                                                                                                                                                                                                                                                                                                                                                                                                                                                                                                                                                                                                                                                                                                                                                                                                                             |                                                                                                                                                                                                                                                                      | A                                                                                 | DIGITAL SIG<br>A.E.(C)/BLDG./                 | NATURE OF<br>′BRVII/K.M.C.                                             | -                                                                                                                                                                                                               |                                                                                                                                        | SIGNATURE                                | OF                                                                            |
|                                                                                                                                                                                                                                                                                                                                                                                                                                                                                                                                                                                                                                                                                                                                                                                                                                                                                                                                                                                                                                                                                                                                                                                                                                                                                                                                                                                                                                                                                                                                                                                                                                                                                                                                                                                                                                                                                                                                                                                                                                                                                                                             |                                                                                                                                                                                                                                                                      |                                                                                   |                                               |                                                                        |                                                                                                                                                                                                                 |                                                                                                                                        |                                          |                                                                               |